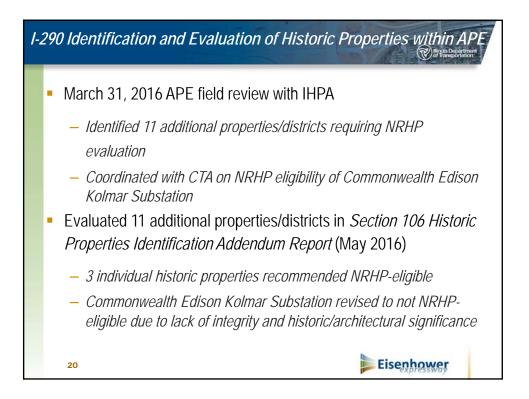

This meeting will focus on a review of the historic resources along the I-290 corridor as identified in the Historic Properties Identification (HPI) Report (March 2016) and the Historic Properties Identification (HPI) Addendum Report (May 2016) that were transmitted to your organization under a separate cover letter dated July 13, 2016. FHWA, IDOT, and its consultants will be there to explain the Section 106 process, and the role of consulting parties in that process. They will also discuss the project timeline, Area of Potential Effects (APE), the identification and evaluation of properties for inclusion in the National Register of Historic Places (NRHP), and the proposed methodology to assess the effects of the undertaking on historic properties.