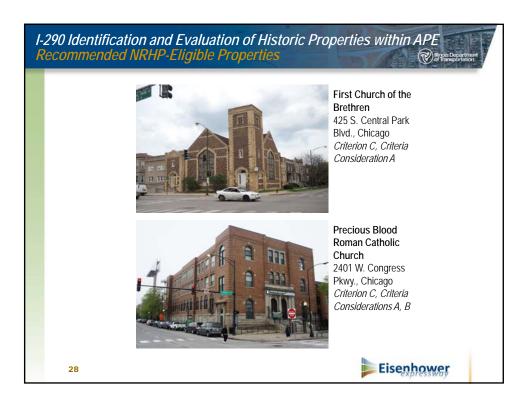

| <ul> <li>MINIMIZE OR AVOID COMMUNITY IMPACTS</li> <li>Mainline remains in existing ROW</li> <li>Minimal additional ROW required and no displacements</li> <li>ADDITIONAL TRAVEL CHOICES</li> <li>Managed lane for 3+ person carpools and express bus service</li> <li>New east-west multi-use trail</li> </ul> |







































































I-290 Mannheim to Cicero – Cook County Phase I Study IDOT Job # P-91-597-10

PTB No. 157-001 PB Job # 16875 File / 9.6.26

### **MEETING SUMMARY**

**Section 106 Consulting Parties Meeting** 

| Date:     | August 11, 2016                                                   |
|-----------|-------------------------------------------------------------------|
| Time:     | 9:00 a.m.                                                         |
| Location: | Carleton of Oak Park Hotel, 1110 Pleasant St., Oak Park, IL 60302 |

On Thursday, August 11, 2016 at 9:20 a.m., a meeting was held between the Section 106 Consulting Parties and the Illinois Department of Transportation (IDOT) I-290 Project Study Team to discuss the identification and evaluation of historic properties