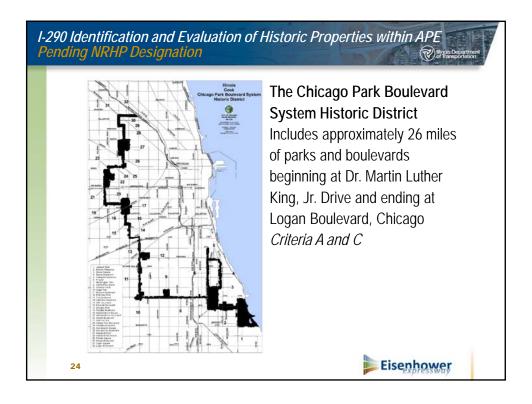

| <ul> <li>MINIMIZE OR AVOID COMMUNITY IMPACTS</li> <li>Mainline remains in existing ROW</li> <li>Minimal additional ROW required and no displacements</li> <li>ADDITIONAL TRAVEL CHOICES</li> <li>Managed lane for 3+ person carpools and express bus service</li> <li>New east-west multi-use trail</li> </ul> |







































































I-290 Mannheim to Cicero – Cook County Phase I Study IDOT Job # P-91-597-10

PTB No. 157-001 PB Job # 16875 File / 9.6.26

### **MEETING SUMMARY**

**Section 106 Consulting Parties Meeting** 

| Date:     | August 11, 2016                                                   |
|-----------|-------------------------------------------------------------------|
| Time:     | 9:00 a.m.                                                         |
| Location: | Carleton of Oak Park Hotel, 1110 Pleasant St., Oak Park, IL 60302 |

On Thursday, August 11, 2016 at 9:20 a.m., a meeting was held between the Section 106 Consulting Parties and the Illinois Department of Transportation (IDOT) I-290 Project Study Team to discuss the identification and evaluation of historic pr