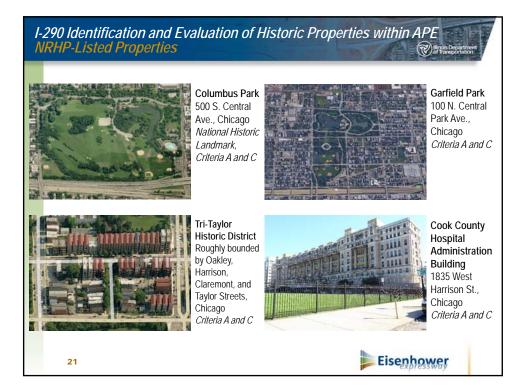

This meeting will focus on a review of the historic resources along the I-290 corridor as identified in the Historic Properties Identification (HPI) Report (March 2016) and the Historic Properties Identification (HPI) Addendum Report (May 2016) that were transmitted to your organization under a separate cover letter dated July 13, 2016. FHWA, IDOT, and its consultants will be there to explain the Section 106 process, and the role of consulting parties in that process. They will also discuss the project timeline, Area of Potential Effects (APE), the identification and evaluation of properties for inclusion in the National Register of Historic Places (NRHP), and the proposed methodology to assess the effects of the undertaking on historic properties.