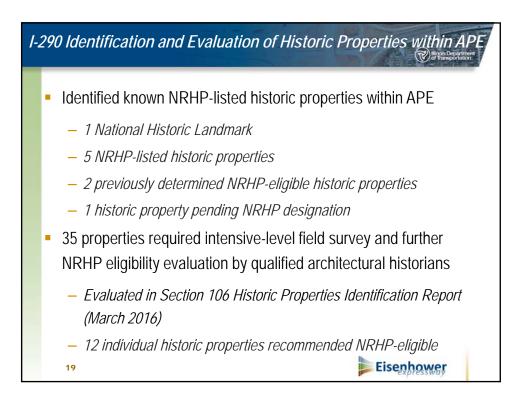

This meeting will focus on a review of the historic resources along the I-290 corridor as identified in the Historic Properties Identification (HPI) Report (March 2016) and the Historic Properties Identification (HPI) Addendum Report (May 2016) that were transmitted to your organization under a separate cover letter dated July 13, 2016. FHWA, IDOT, and its consultants will be there to explain the Section 106 process, and the role of consulting parties in that process. They will also discuss the project timeline, Area of Potential Effects (APE), the identification and evaluation of properties for inclusion in the National Register of Historic Places (NRHP), and the proposed methodology to assess the effects of the undertaking on historic properties.