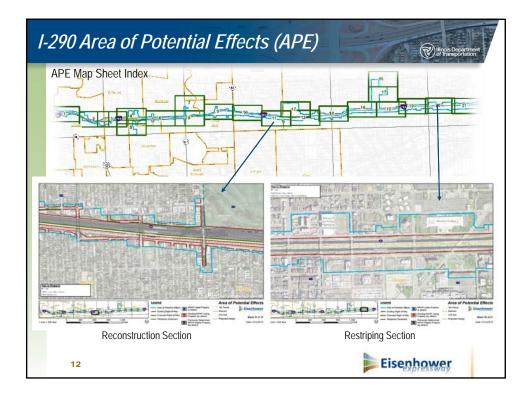

This meeting will focus on a review of the historic resources along the I-290 corridor as identified in the Historic Properties Identification (HPI) Report (March 2016) and the Historic Properties Identification (HPI) Addendum Report (May 2016) that were transmitted to your organization under a separate cover letter dated July 13, 2016. FHWA, IDOT, and its consultants will be there to explain the Section 106 process, and the role of consulting parties in that process. They will also discuss the project timeline, Area of Potential Effects (APE), the identification and evaluation of properties for inclusion in the National Register of Historic Places (NRHP), and the proposed methodology to assess the effects of the undertaking on historic properties.