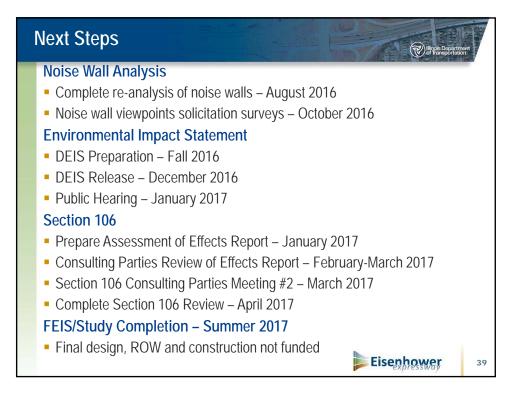

This meeting will focus on a review of the historic resources along the I-290 corridor as identified in the Historic Properties Identification (HPI) Report (March 2016) and the Historic Properties Identification (HPI) Addendum Report (May 2016) that were transmitted to your organization under a separate cover letter dated July 13, 2016. FHWA, IDOT, and its consultants will be there to explain the Section 106 process, and the role of consulting parties in that process. They will also discuss the project timeline, Area of Potential Effects (APE), the identification and evaluation of properties for inclusion in the National Register of Historic Places (NRHP), and the proposed methodology to assess the effects of the undertaking on historic properties.