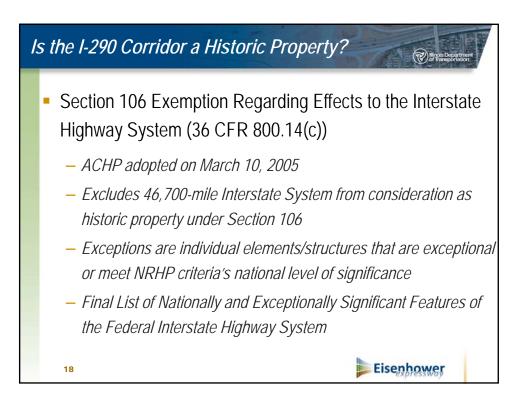

This meeting will focus on a review of the historic resources along the I-290 corridor as identified in the Historic Properties Identification (HPI) Report (March 2016) and the Historic Properties Identification (HPI) Addendum Report (May 2016) that were transmitted to your organization under a separate cover letter dated July 13, 2016. FHWA, IDOT, and its consultants will be there to explain the Section 106 process, and the role of consulting parties in that process. They will also discuss the project timeline, Area of Potential Effects (APE), the identification and evaluation of properties for inclusion in the National Register of Historic Places (NRHP), and the proposed methodology to assess the effects of the undertaking on historic properties.