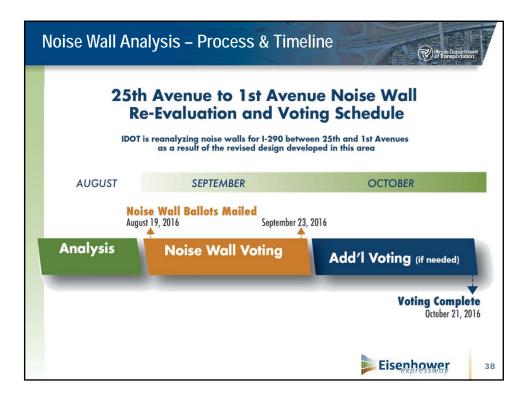

This meeting will focus on a review of the historic resources along the I-290 corridor as identified in the Historic Properties Identification (HPI) Report (March 2016) and the Historic Properties Identification (HPI) Addendum Report (May 2016) that were transmitted to your organization under a separate cover letter dated July 13, 2016. FHWA, IDOT, and its consultants will be there to explain the Section 106 process, and the role of consulting parties in that process. They will also discuss the project timeline, Area of Potential Effects (APE), the identification and evaluation of properties for inclusion in the National Register of Historic Places (NRHP), and the proposed methodology to assess the effects of the undertaking on historic properties.