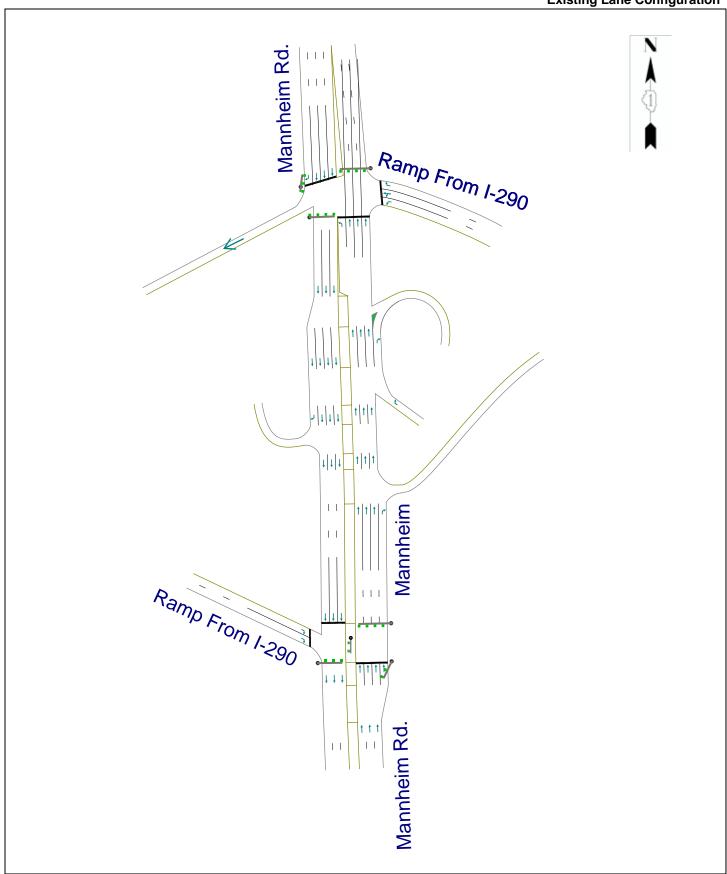

#### **Cross Road Lane Diagrams**

I-290 Phase I Environmental and Engineering Study

I-290 Phase I Environmental and Engineering Study

I-290 Phase I Environmental and Engineering Study

9th Avenue Over I-290 Existing Lane Configuration

I-290 Phase I Environmental and Engineering Study

I-290 Phase I Environmental and Engineering Study

I-290 Phase I Environmental and Engineering Study

I-290 Phase I Environmental and Engineering Study

Circle Avenue over I-290 Existing Lane Configurations

I-290 Phase I Environmental and Engineering Study

I-290 Phase I Environmental and Engineering Study

I-290 Phase I Environmental and Engineering Study

I-290 Phase I Environmental and Engineering Study

I-290 Phase I Environmental and Engineering Study

Lombard Avenue over I-290 Existing Lane Configuration

I-290 Phase I Environmental and Engineering Study

I-290 Phase I Environmental and Engineering Study

I-290 Phase I Environmental and Engineering Study

Laramie Avenue over I-290 Existing Lane Configuration

I-290 Phase I Environmental and Engineering Study

I-290 Phase I Environmental and Engineering Study