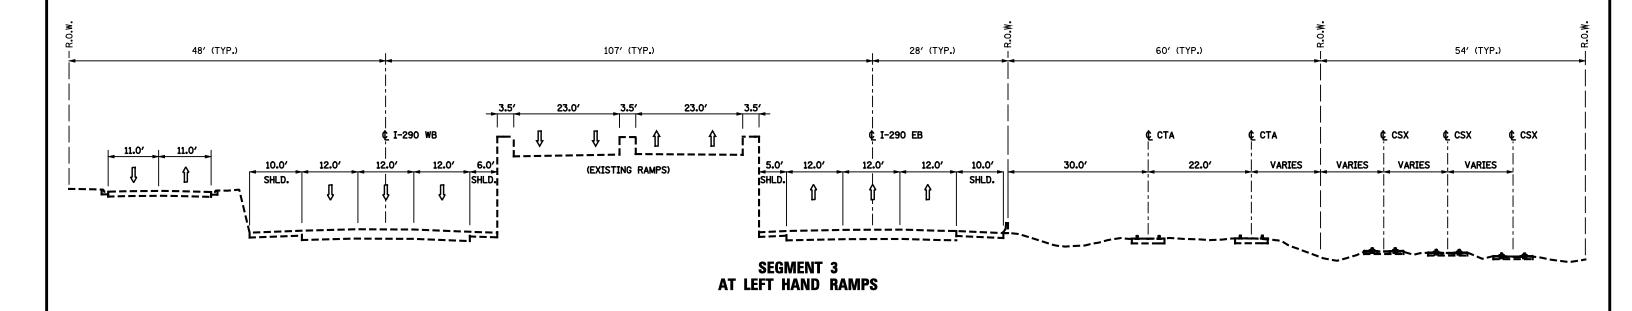

SEGMENT 3 STA. 266 + 00.00 to STA. 300 + 00.00

SEGMENT 3 STA. 300 + 00.00 to STA. 360 + 00.00

I-290 TYPICAL SECTIONS EXISTING SEGMENT 3A

I-290 TYPICAL SECTIONS EXISTING SEGMENT 3B

I-290 TYPICAL SECTIONS EXISTING SEGMENT 4