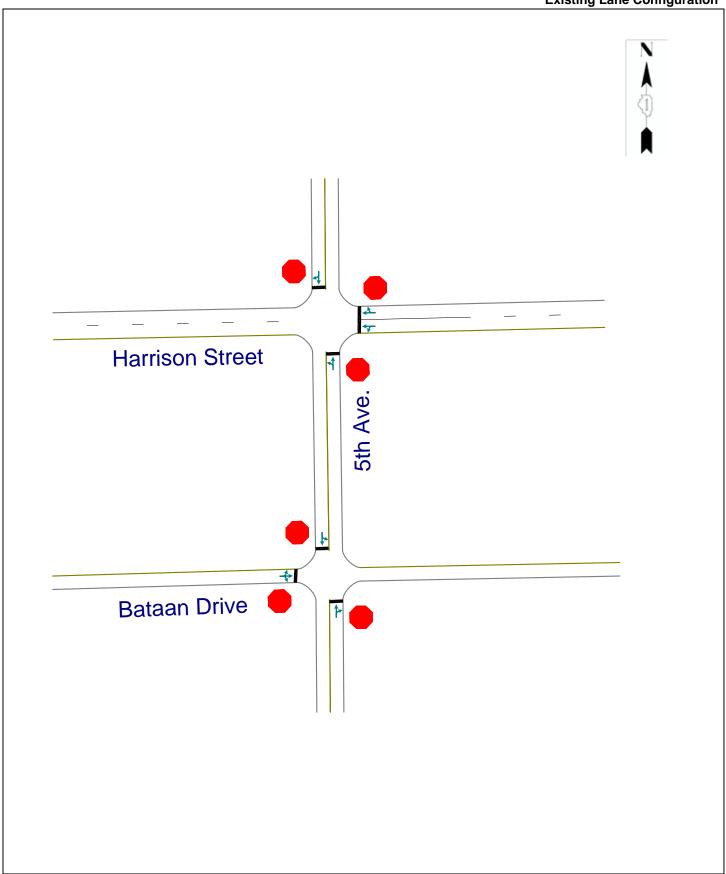

## I-290 PHASE I STUDY EXISTING CONDITIONS REPORT

I-290 CROSSROAD TYPICAL SECTIONS EXISTING 5th AVENUE

EXISTING TYPICAL SECTION AT BRIDGE

SOUTH EXISTING TYPICAL SECTION