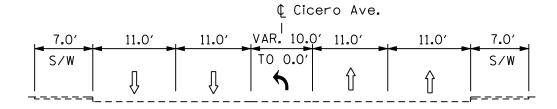

EXISTING TYPICAL SECTION AT BRIDGE (NB CICERO AVE. TO WB I-290)

EXISTING TYPICAL SECTION AT BRIDGE (SB CICERO AVE. TO EB I-290)

### I-290 PHASE I STUDY EXISTING CONDITIONS REPORT

I-290 CROSSROAD TYPICAL SECTIONS EXISTING CICERO AVENUE