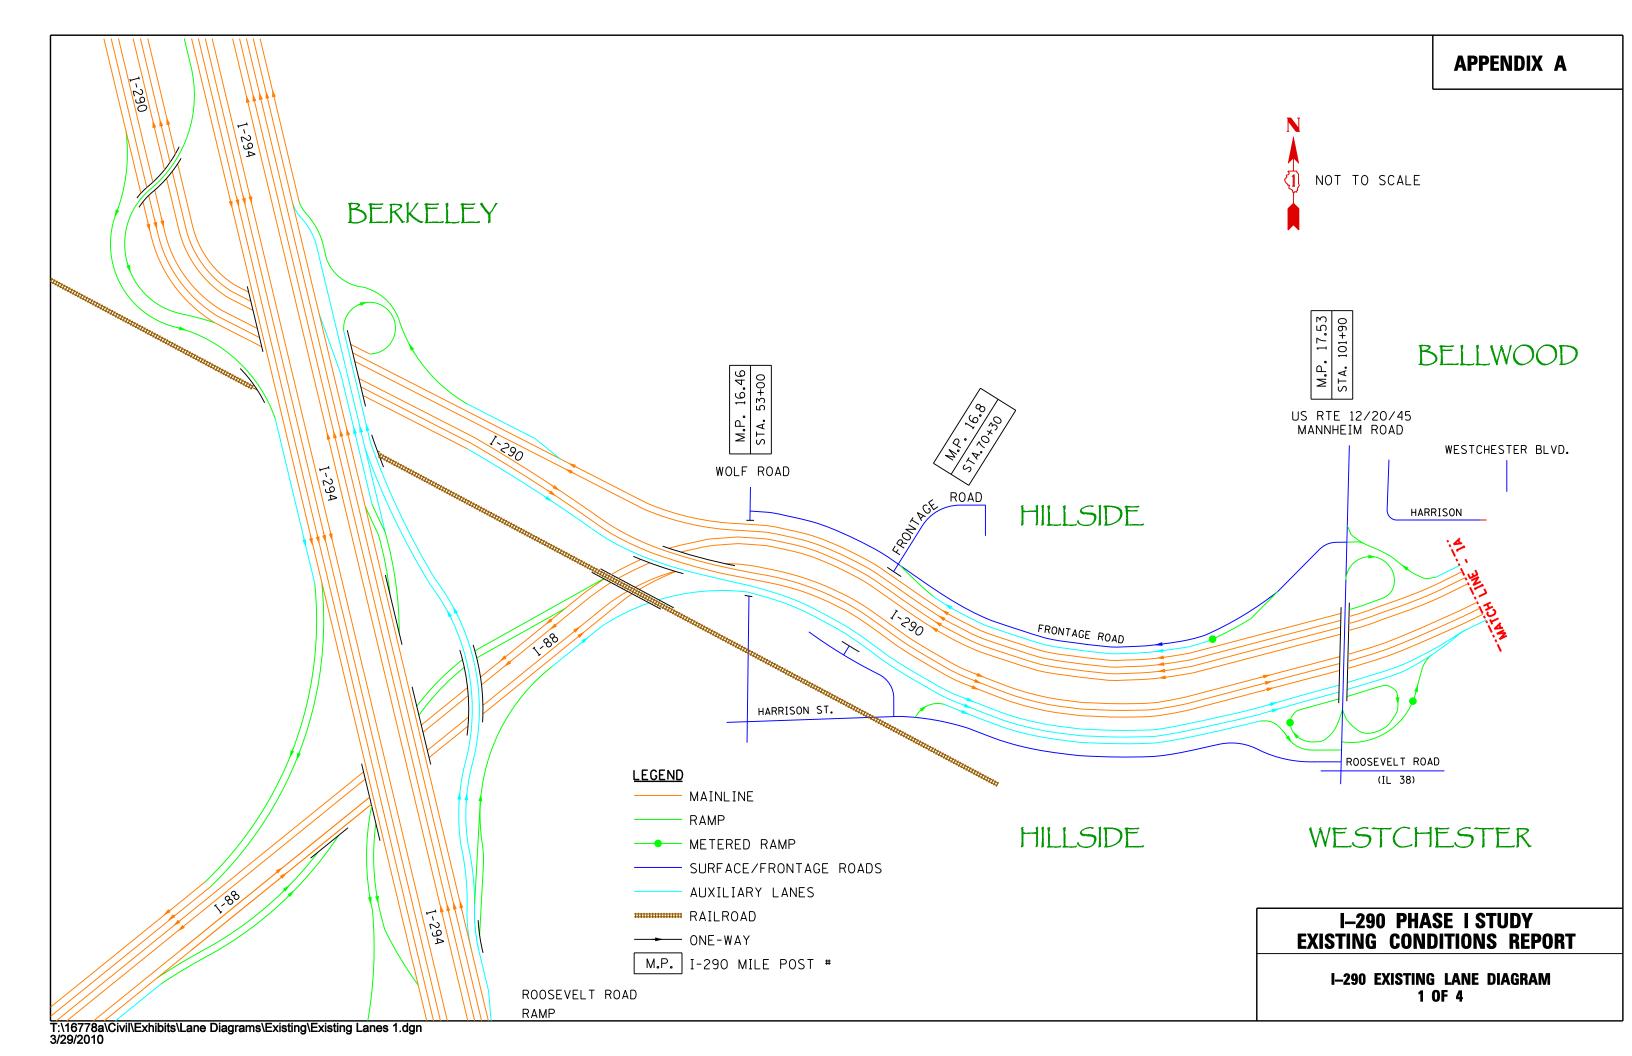

Preliminary Engineering and Environmental (Phase I) Study West of Mannheim Road to East of Cicero Avenue

#### Appendices A thru E

# **Existing Transportation System Performance Report**

June 2010

Appendix A - Existing Lane Diagrams

Appendix B - Project Segment Maps & Typical Sections

Appendix C - Crossroad Lane Diagrams

Appendix D - Crossroad Typical Sections

Appendix E - Study Area Operations and Crashes

# Appendix A









### Appendix B

### **Project Segment Maps & Typical Sections**













I-290 TYPICAL SECTIONS EXISTING SEGMENT 1



SEGMENT 2 STA. 140 + 00.00 to STA. 252 + 00.00



SEGMENT 2 STA. 252+00.00 to STA. 266+00.00

I-290 TYPICAL SECTIONS EXISTING SEGMENT 2



SEGMENT 3 STA. 266 + 00.00 to STA. 300 + 00.00



SEGMENT 3 STA. 300 + 00.00 to STA. 360 + 00.00

I-290 TYPICAL SECTIONS EXISTING SEGMENT 3A





I-290 TYPICAL SECTIONS EXISTING SEGMENT 3B





I-290 TYPICAL SECTIONS EXISTING SEGMENT 4

#### **Appendix C**

#### **Cross Road Lane Diagrams**



I-290 Phase I Environmental and Engineering Study



I-290 Phase I Environmental and Engineering Study



I-290 Phase I Environmental and Engineering Study

9th Avenue Over I-290 Existing Lane Configuration



I-290 Phase I Environmenta