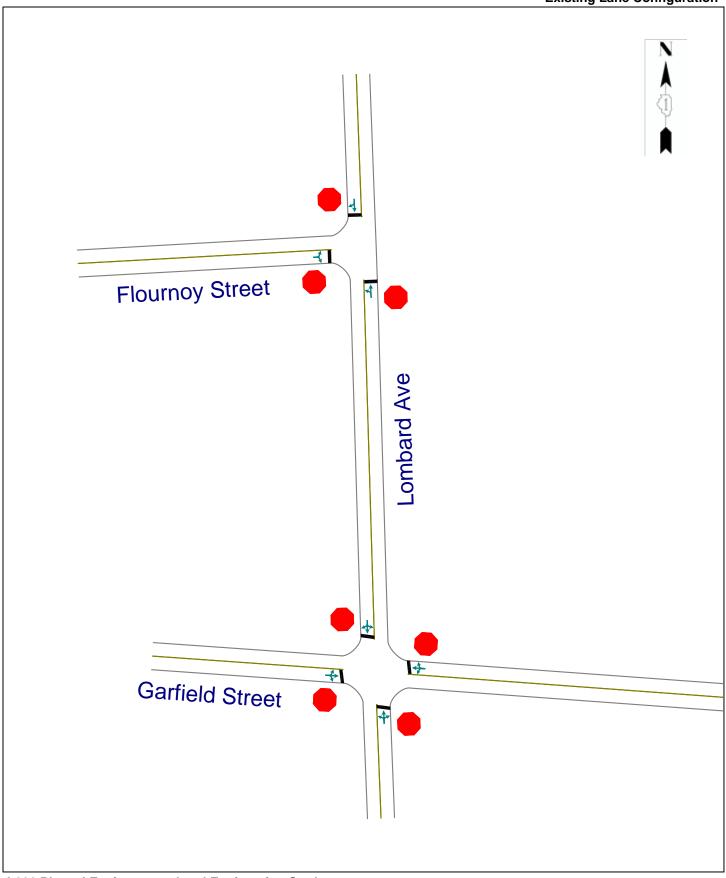

Lombard Avenue over I-290 Existing Lane Configuration

I-290 Phase I Environmental and Engineering Study

I-290 Phase I Environmental and Engineering Study

I-290 Phase I Environmental and Engineering Study