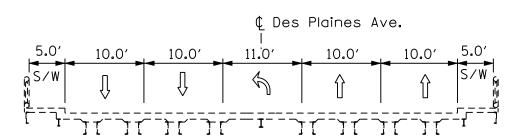

# I-290 PHASE I STUDY EXISTING CONDITIONS REPORT

I-290 CROSSROAD TYPICAL SECTIONS EXISTING DES PLAINES AVENUE

#### EXISTING TYPICAL SECTION AT BRIDGE

SOUTH EXISTING TYPICAL SECTION