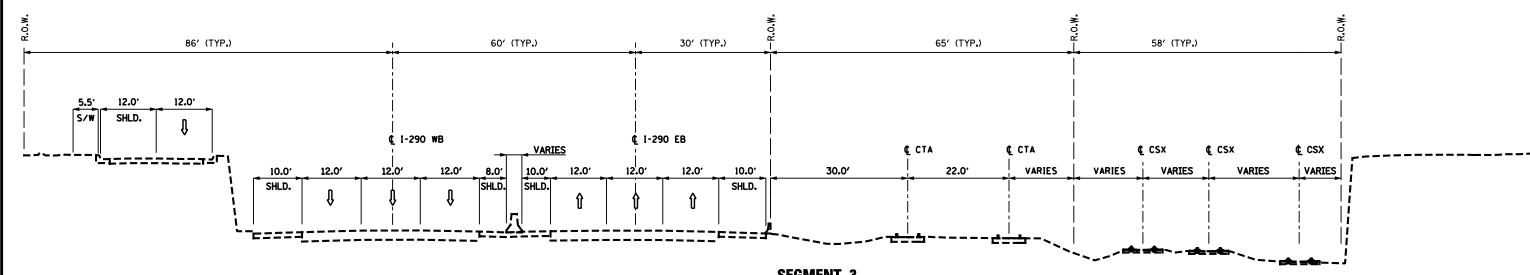

SEGMENT 3 STA. 266 + 00.00 to STA. 300 + 00.00

SEGMENT 3 STA. 300 + 00.00 to STA. 360 + 00.00

I-290 TYPICAL SECTIONS EXISTING SEGMENT 3A

I-290 TYPICAL SECTIONS EXISTING SEGMENT 3B

I-290 TYPICAL SECTIONS EXISTING SEGMENT 4