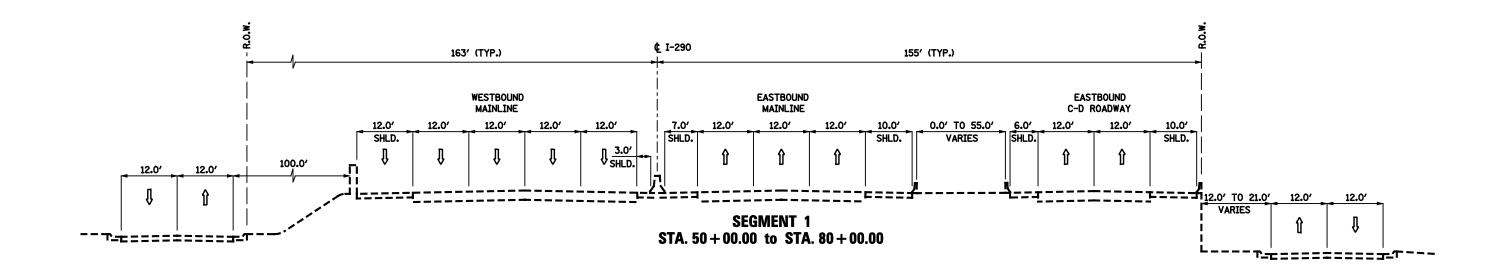

### **Project Segment Maps & Typical Sections**

I-290 TYPICAL SECTIONS EXISTING SEGMENT 1

SEGMENT 2 STA. 140 + 00.00 to STA. 252 + 00.00

SEGMENT 2 STA. 252+00.00 to STA. 266+00.00

I-290 TYPICAL SECTIONS EXISTING SEGMENT 2