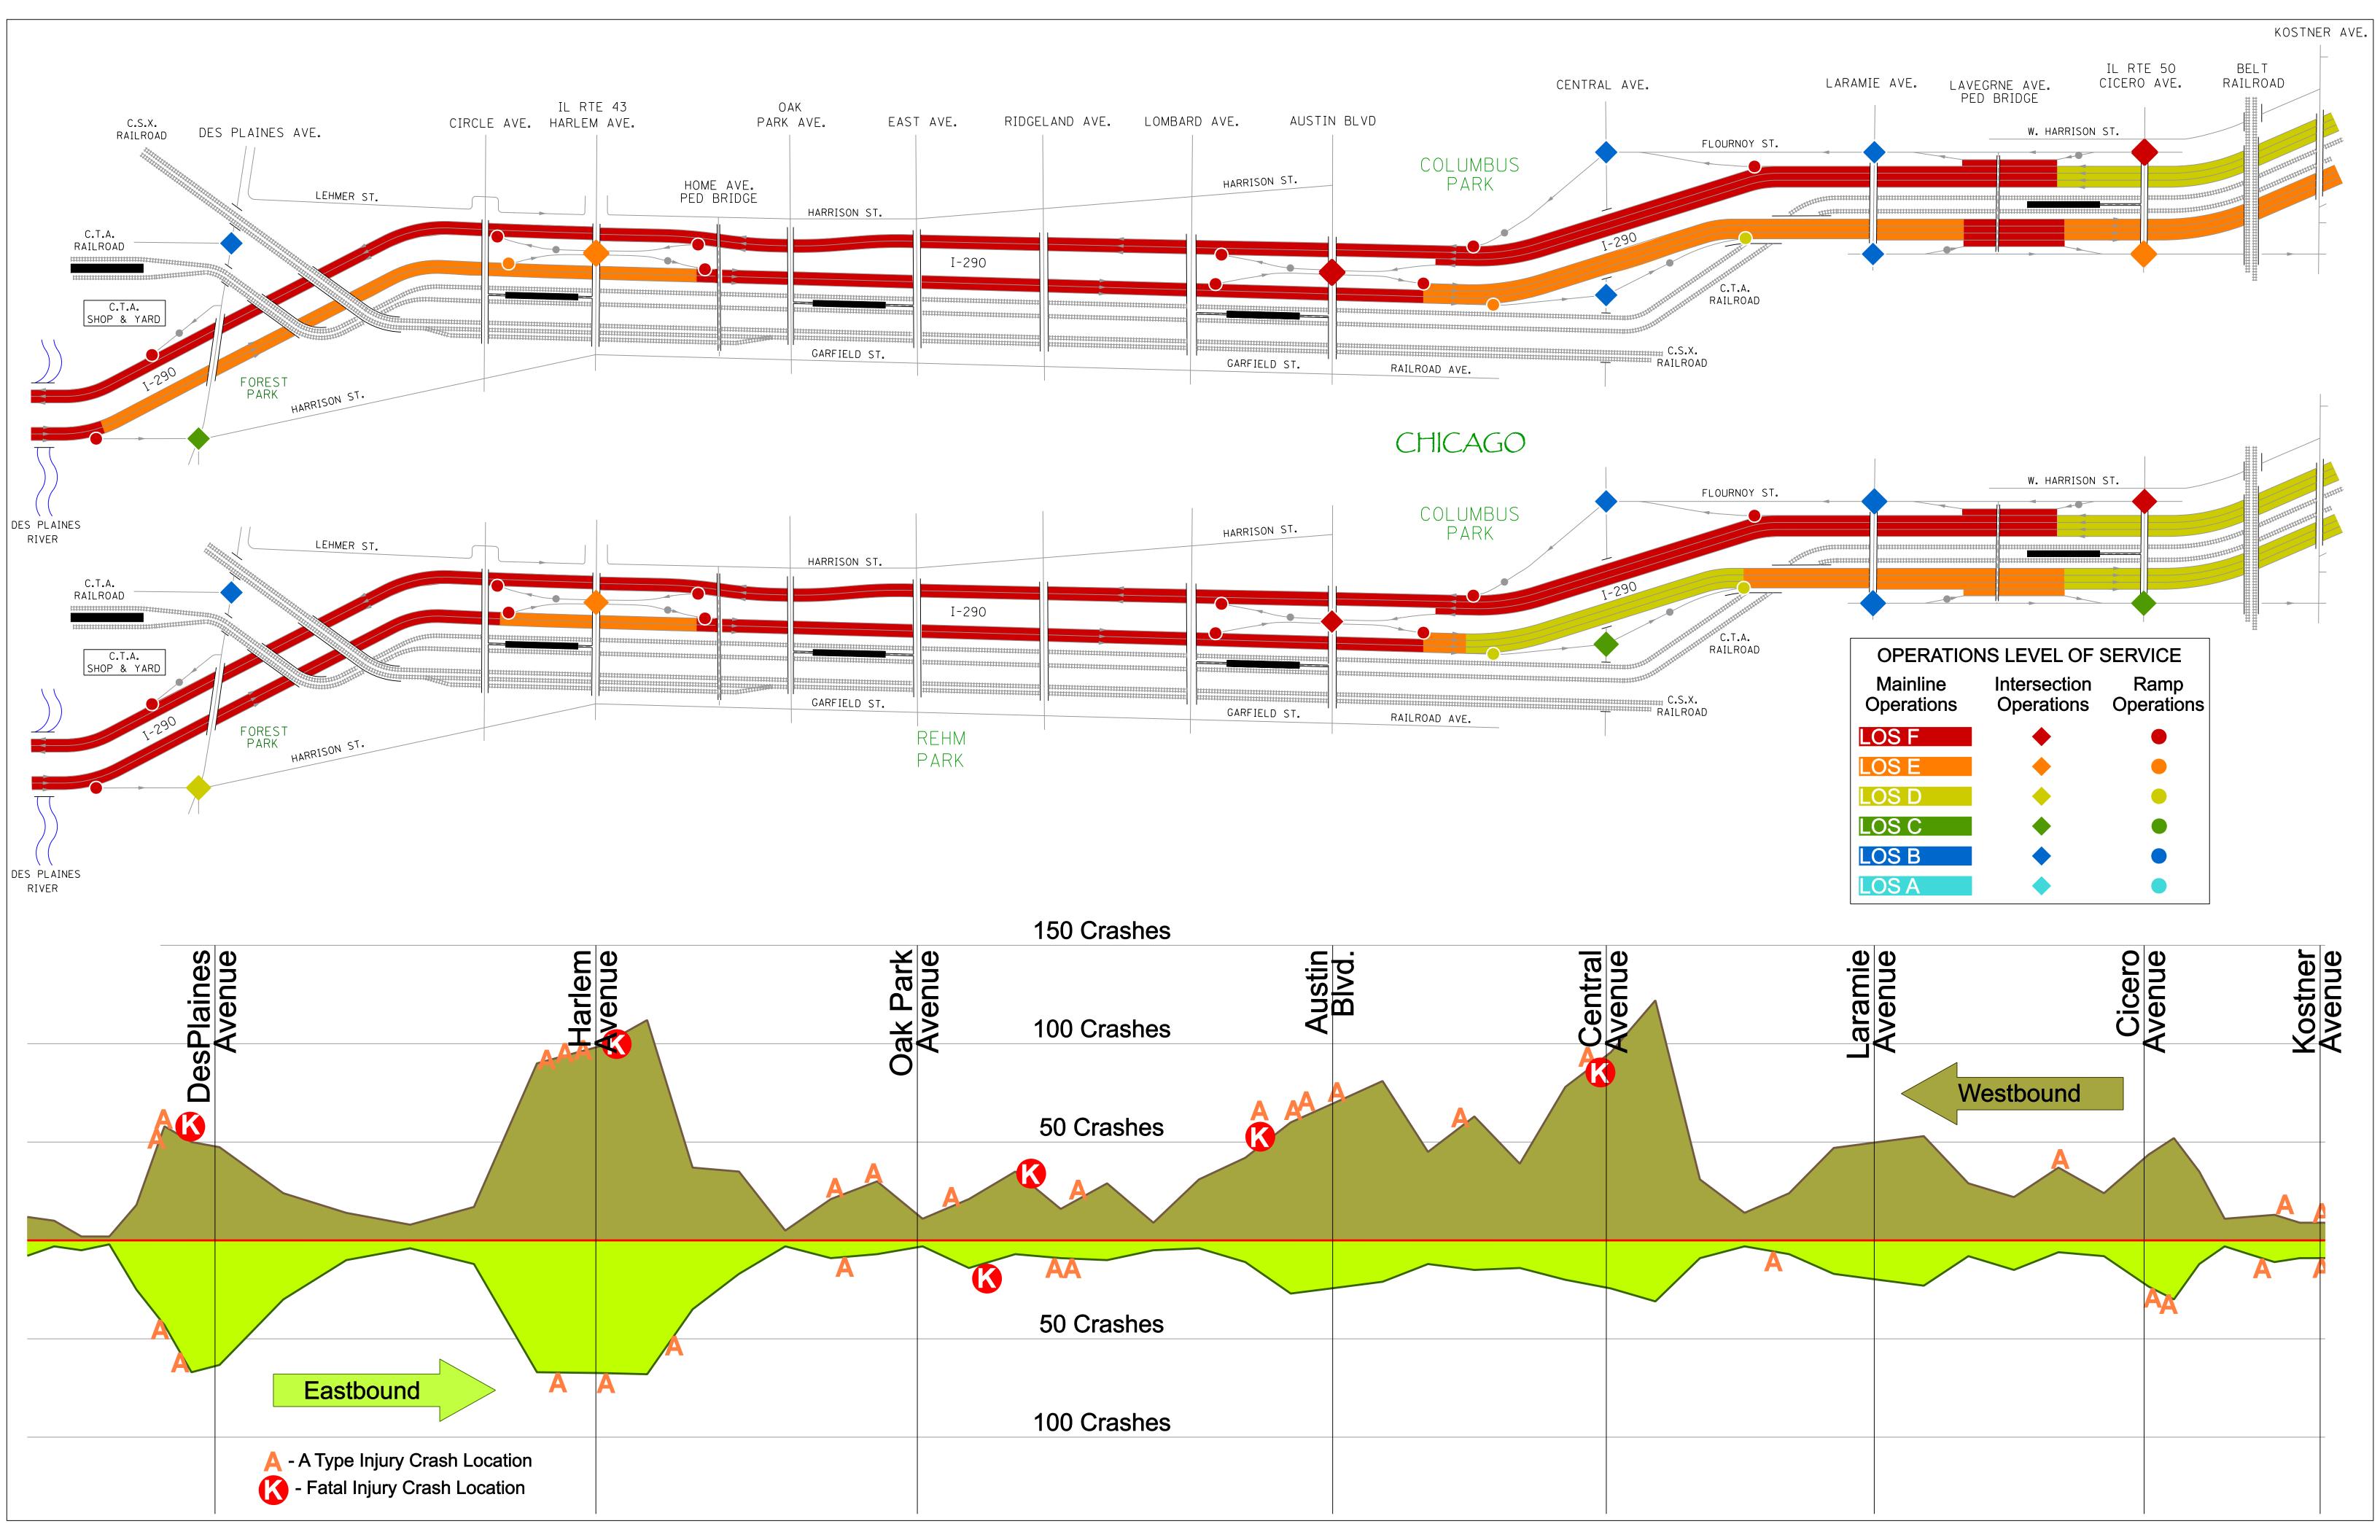

### **Study Area Operations and Crashes**

# I-290 EISENHOWER EXPRESSWAY STUDY AREA OPERATIONS & CRASHES