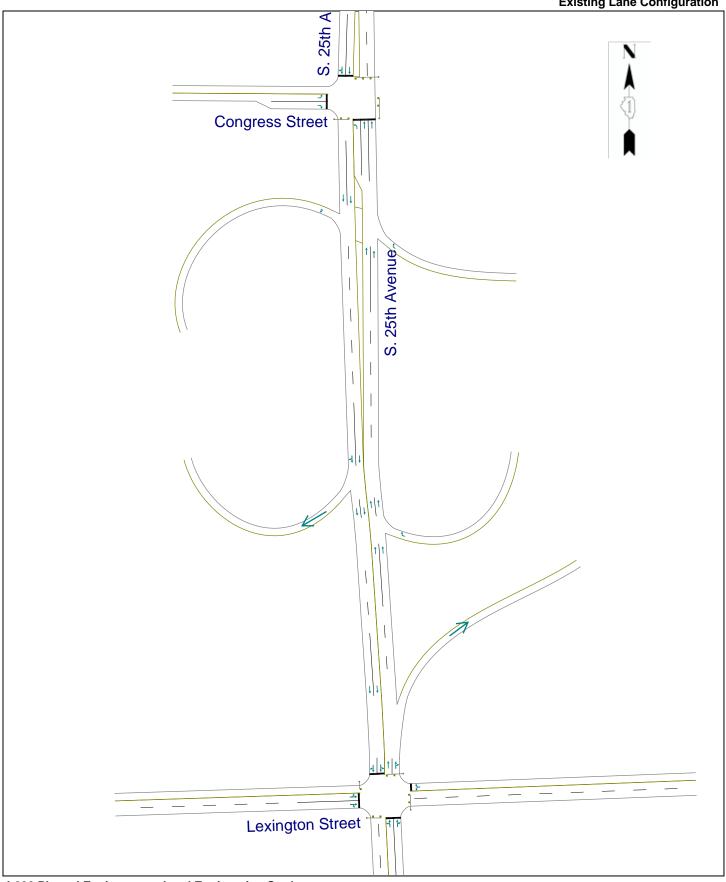

#### **Cross Road Lane Diagrams**

I-290 Phase I Environmental and Engineering Study

I-290 Phase I Environmental and Engineering Study

I-290 Phase I Environmental and Engineering Study

9th Avenue Over I-290 Existing Lane Configuration

I-290 Phase I Environmental and Engineering Study

I-290 Phase I Environmental and Engineering Study

I-290 Phase I Environmental and Engineering Study

I-290 Phase I Environmental and Engineering Study

Circle Avenue over I-290 Existing Lane Configurations

I-290 Phase I Environmental and Engineering Study

I-290 Phase I Environmental and Engineering Study

I-290 Phase I Environmental and Engineering Study

I-290 Phase I Environmental and Engineering Study

I-290 Phase I Environmental and Engineering Study

Lombard Avenue over I-290 Existing Lane Configuration

I-290 Phase I Environmental and Engineering Study

I-290 Phase I Environmental and Engineering Study

I-290 Phase I Environmental and Engineering Study

Laramie Avenue over I-290 Existing Lane Configuration

I-290 Phase I Environmental and Engineering Study

I-290 Phase I Environmental and Engineering Study