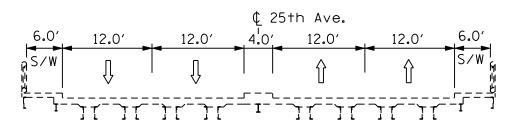

### I-290 PHASE I STUDY EXISTING CONDITIONS REPORT

I-290 CROSSROAD TYPICAL SECTIONS EXISTING 25TH STREET

EXISTING TYPICAL SECTION AT BRIDGE

SOUTH EXISTING TYPICAL SECTION