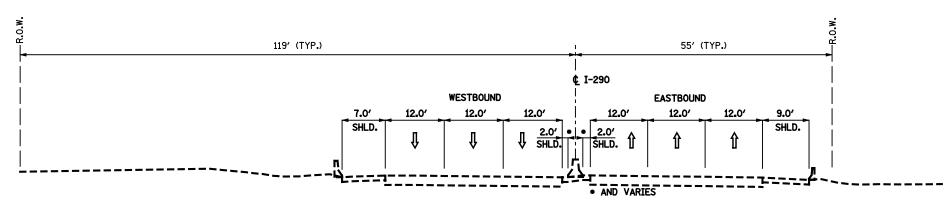

### **Project Segment Maps & Typical Sections**

I-290 TYPICAL SECTIONS EXISTING SEGMENT 1

SEGMENT 2 STA. 140 + 00.00 to STA. 252 + 00.00

SEGMENT 2 STA. 252+00.00 to STA. 266+00.00

I-290 TYPICAL SECTIONS EXISTING SEGMENT 2