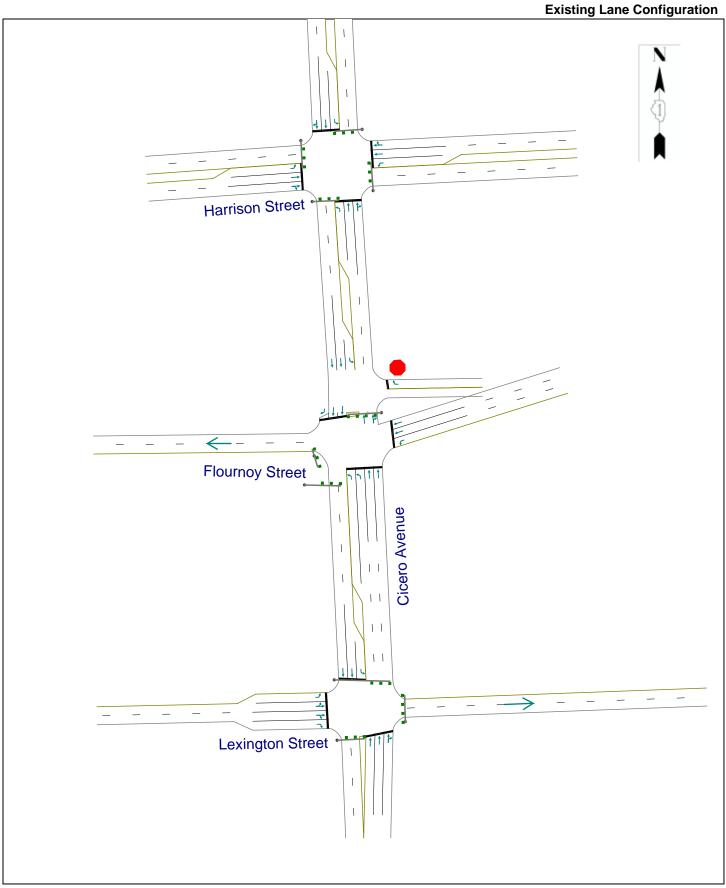

### I-290 PHASE I STUDY EXISTING CONDITIONS REPORT

I-290 CROSSROAD TYPICAL SECTIONS EXISTING CICERO AVENUE