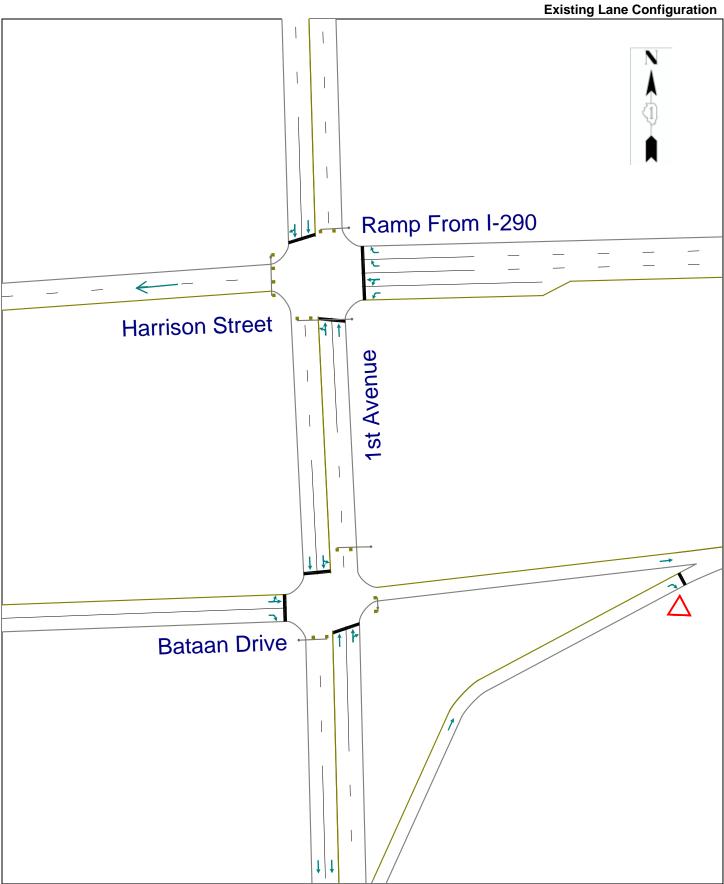

## I-290 PHASE I STUDY EXISTING CONDITIONS REPORT

I-290 CROSSROAD TYPICAL SECTIONS EXISTING 1st AVENUE

NORTH EXISTING TYPICAL SECTION

EXISTING TYPICAL SECTION AT BRIDGE