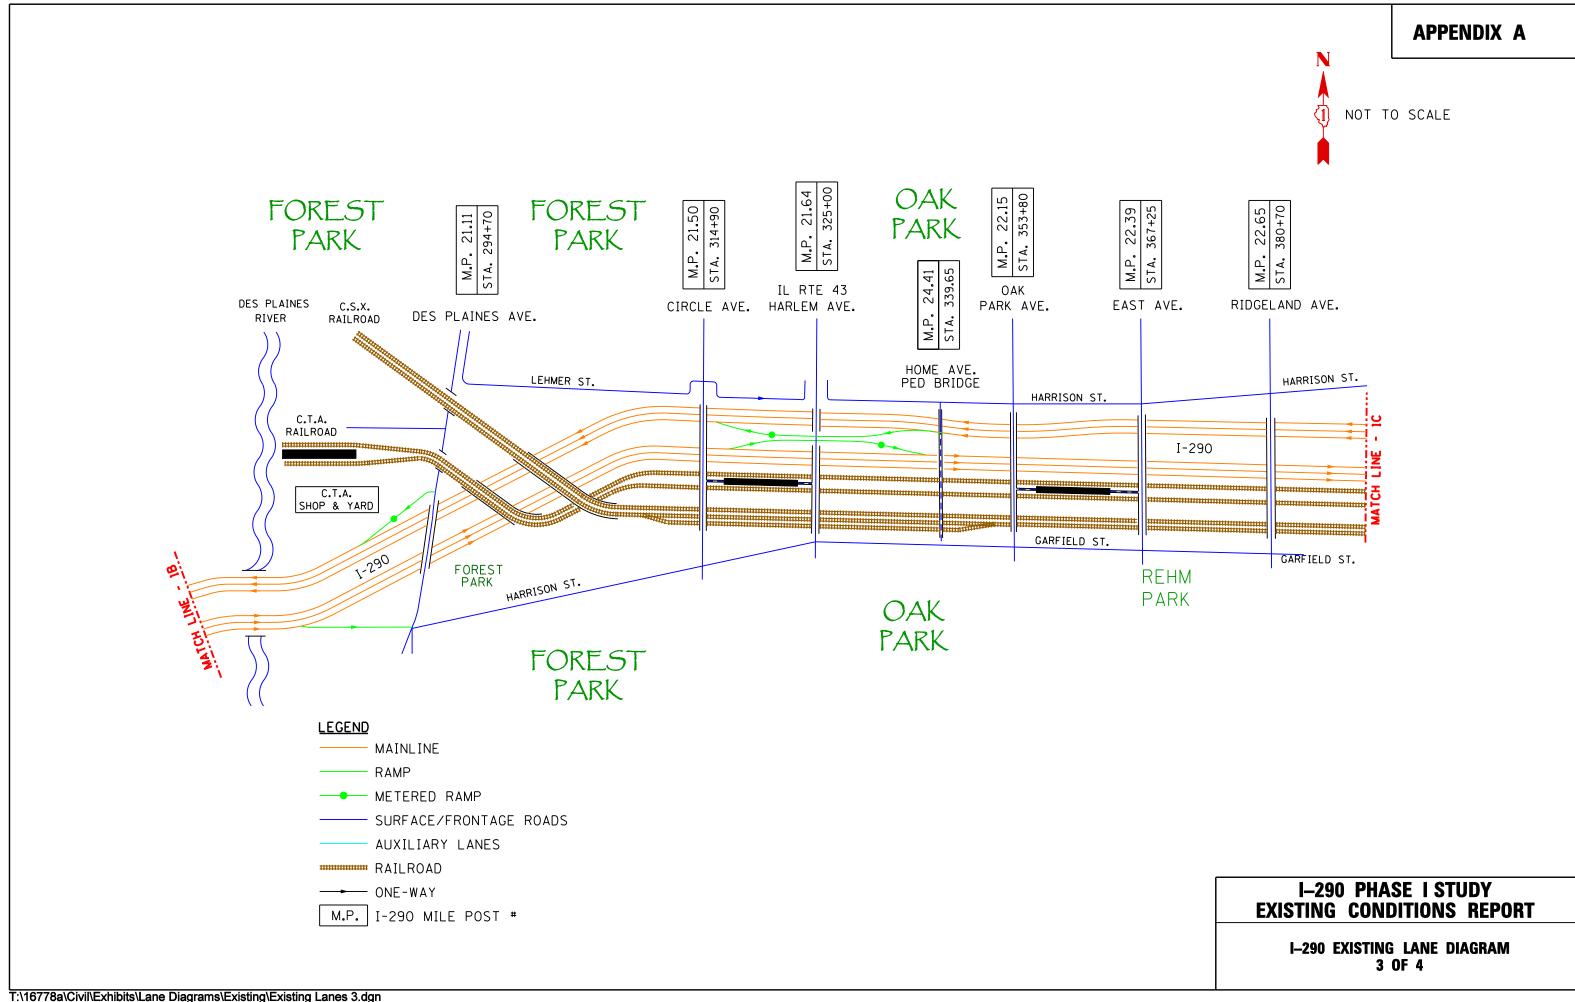

Preliminary Engineering and Environmental (Phase I) Study West of Mannheim Road to East of Cicero Avenue

#### Appendices A thru E

# **Existing Transportation System Performance Report**

June 2010

Appendix A - Existing Lane Diagrams

Appendix B - Project Segment Maps & Typical Sections

Appendix C - Crossroad Lane Diagrams

Appendix D - Crossroad Typical Sections

Appendix E - Study Area Operations and Crashes

# Appendix A









### Appendix B

### **Project Segment Maps & Typical Sections**













I-290 TYPICAL SECTIONS EXISTING SEGMENT 1



SEGMENT 2 STA. 140 + 00.00 to STA. 252 + 00.00



SEGMENT 2 STA. 252+00.00 to STA. 266+00.00

I-290 TYPICAL SECTIONS EXISTING SEGMENT 2



SEGMENT 3 STA. 266 + 00.00 to STA. 300 + 00.00



SEGMENT 3 STA. 300 + 00.00 to STA. 360 + 00.00

I-290 TYPICAL SECTIONS EXISTING SEGMENT 3A





I-290 TYPICAL SECTIONS EXISTING SEGMENT 3B





I-290 TYPICAL SECTIONS EXISTING SEGMENT 4

#### **Appendix C**

#### **Cross Road Lane Diagrams**



I-290 Phase I Environmental and Engineering Study



I-290 Phase I Environmental and Engineering Study



I-290 Phase I Environmental and Engineering Study

9th Avenue Over I-290 Existing Lane Configuration



I-290 Phase I Environmental an