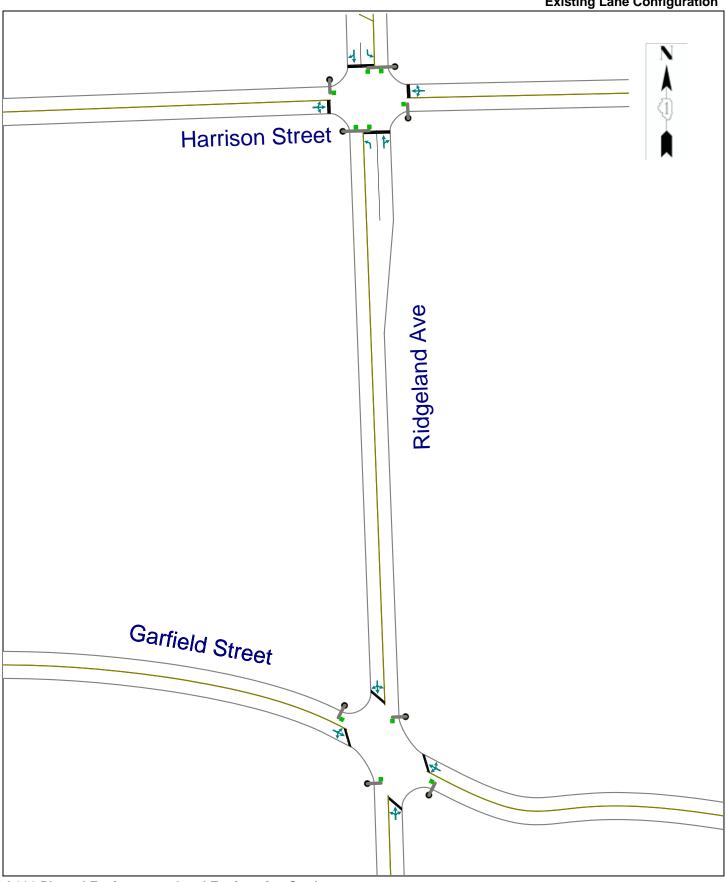

### I-290 PHASE I STUDY EXISTING CONDITIONS REPORT

I-290 CROSSROAD TYPICAL SECTIONS EXISTING RIDGELAND AVENUE