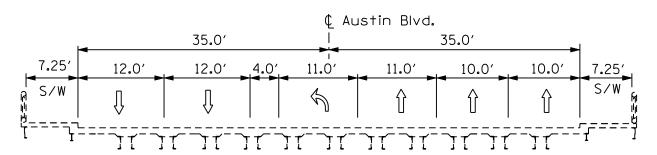

## I-290 PHASE I STUDY EXISTING CONDITIONS REPORT

I-290 CROSSROAD TYPICAL SECTIONS EXISTING AUSTIN BOULEVARD

#### EXISTING TYPICAL SECTION AT BRIDGE

SOUTH EXISTING TYPICAL SECTION