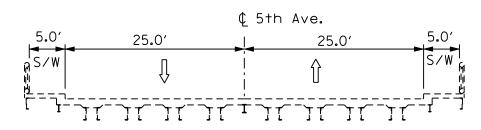

## I-290 PHASE I STUDY EXISTING CONDITIONS REPORT

I-290 CROSSROAD TYPICAL SECTIONS EXISTING 5th AVENUE

EXISTING TYPICAL SECTION AT BRIDGE

SOUTH EXISTING TYPICAL SECTION