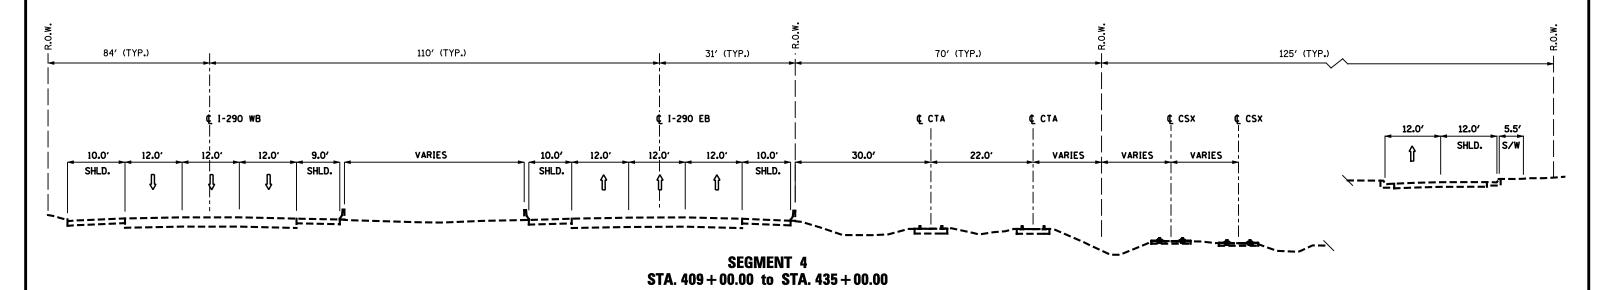

### **Project Segment Maps & Typical Sections**

I-290 TYPICAL SECTIONS EXISTING SEGMENT 1

SEGMENT 2 STA. 140 + 00.00 to STA. 252 + 00.00

SEGMENT 2 STA. 252+00.00 to STA. 266+00.00

I-290 TYPICAL SECTIONS EXISTING SEGMENT 2

SEGMENT 3 STA. 266 + 00.00 to STA. 300 + 00.00

SEGMENT 3 STA. 300 + 00.00 to STA. 360 + 00.00

I-290 TYPICAL SECTIONS EXISTING SEGMENT 3A

I-290 TYPICAL SECTIONS EXISTING SEGMENT 3B

I-290 TYPICAL SECTIONS EXISTING SEGMENT 4