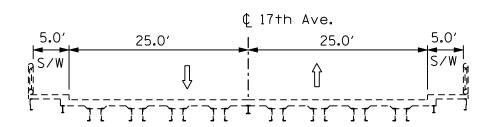

### I-290 PHASE I STUDY EXISTING CONDITIONS REPORT

I-290 CROSSROAD TYPICAL SECTIONS EXISTING 17th AVENUE

T:\16778a\Civil\Exhibits\Typical Sections\Crossroads Existing.dg

EXISTING TYPICAL SECTION AT BRIDGE

SOUTH EXISTING TYPICAL SECTION