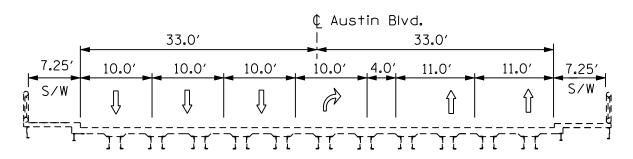

## I-290 PHASE I STUDY EXISTING CONDITIONS REPORT

I-290 CROSSROAD TYPICAL SECTIONS EXISTING AUSTIN BOULEVARD

#### EXISTING TYPICAL SECTION AT BRIDGE

SOUTH EXISTING TYPICAL SECTION