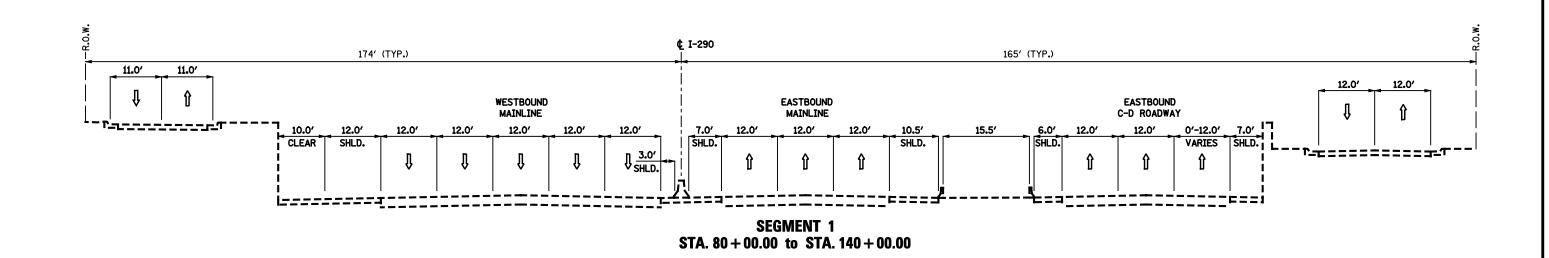

### **Project Segment Maps & Typical Sections**

I-290 TYPICAL SECTIONS EXISTING SEGMENT 1

SEGMENT 2 STA. 140 + 00.00 to STA. 252 + 00.00

SEGMENT 2 STA. 252+00.00 to STA. 266+00.00

I-290 TYPICAL SECTIONS EXISTING SEGMENT 2