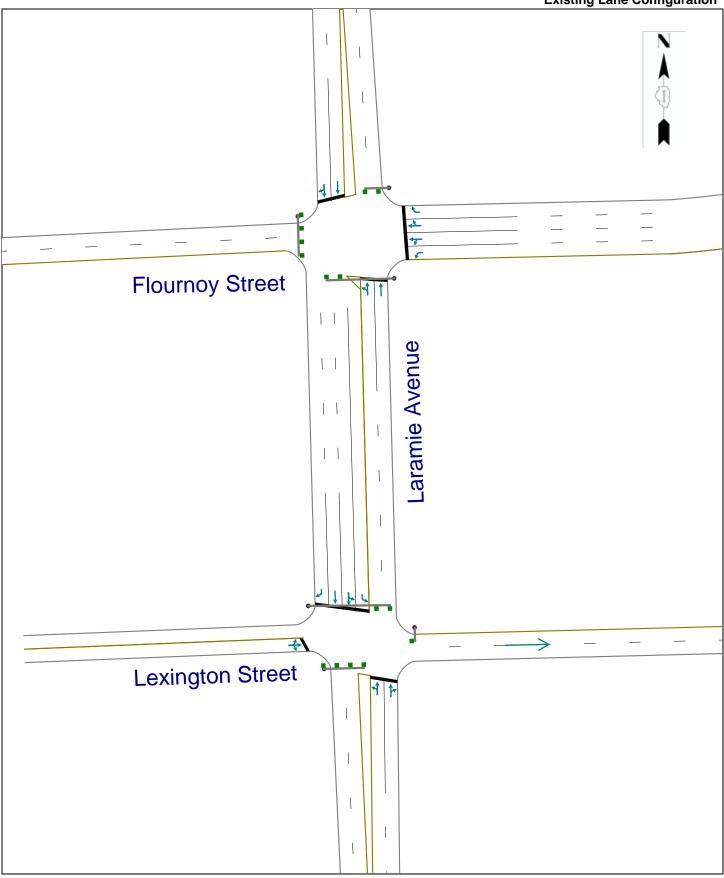

Laramie Avenue over I-290 Existing Lane Configuration

I-290 Phase I Environmental and Engineering Study

I-290 Phase I Environmental and Engineering Study

### I-290 PHASE I STUDY EXISTING CONDITIONS REPORT

I-290 CROSSROAD TYPICAL SECTIONS EXISTING LARAMIE AVENUE

T:\16778a\Civil\Exhibits\Typical Sections\Crossroads Existing.dg 3/11/2010

NORTH EXISTING TYPICAL SECTION