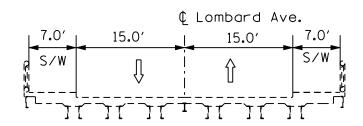

# I-290 PHASE I STUDY EXISTING CONDITIONS REPORT

I-290 CROSSROAD TYPICAL SECTIONS EXISTING LOMBARD AVENUE

### EXISTING TYPICAL SECTION (SOUTH OF THE RAMPS)