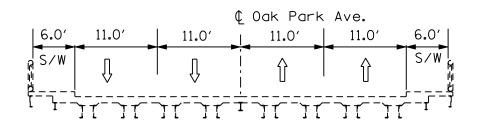

### I-290 PHASE I STUDY EXISTING CONDITIONS REPORT

I-290 CROSSROAD TYPICAL SECTIONS EXISTING OAK PARK AVENUE

EXISTING TYPICAL SECTION AT BRIDGE

SOUTH EXISTING TYPICAL SECTION

I-290 PHASE I STUDY EXISTING CONDITIONS REPORT