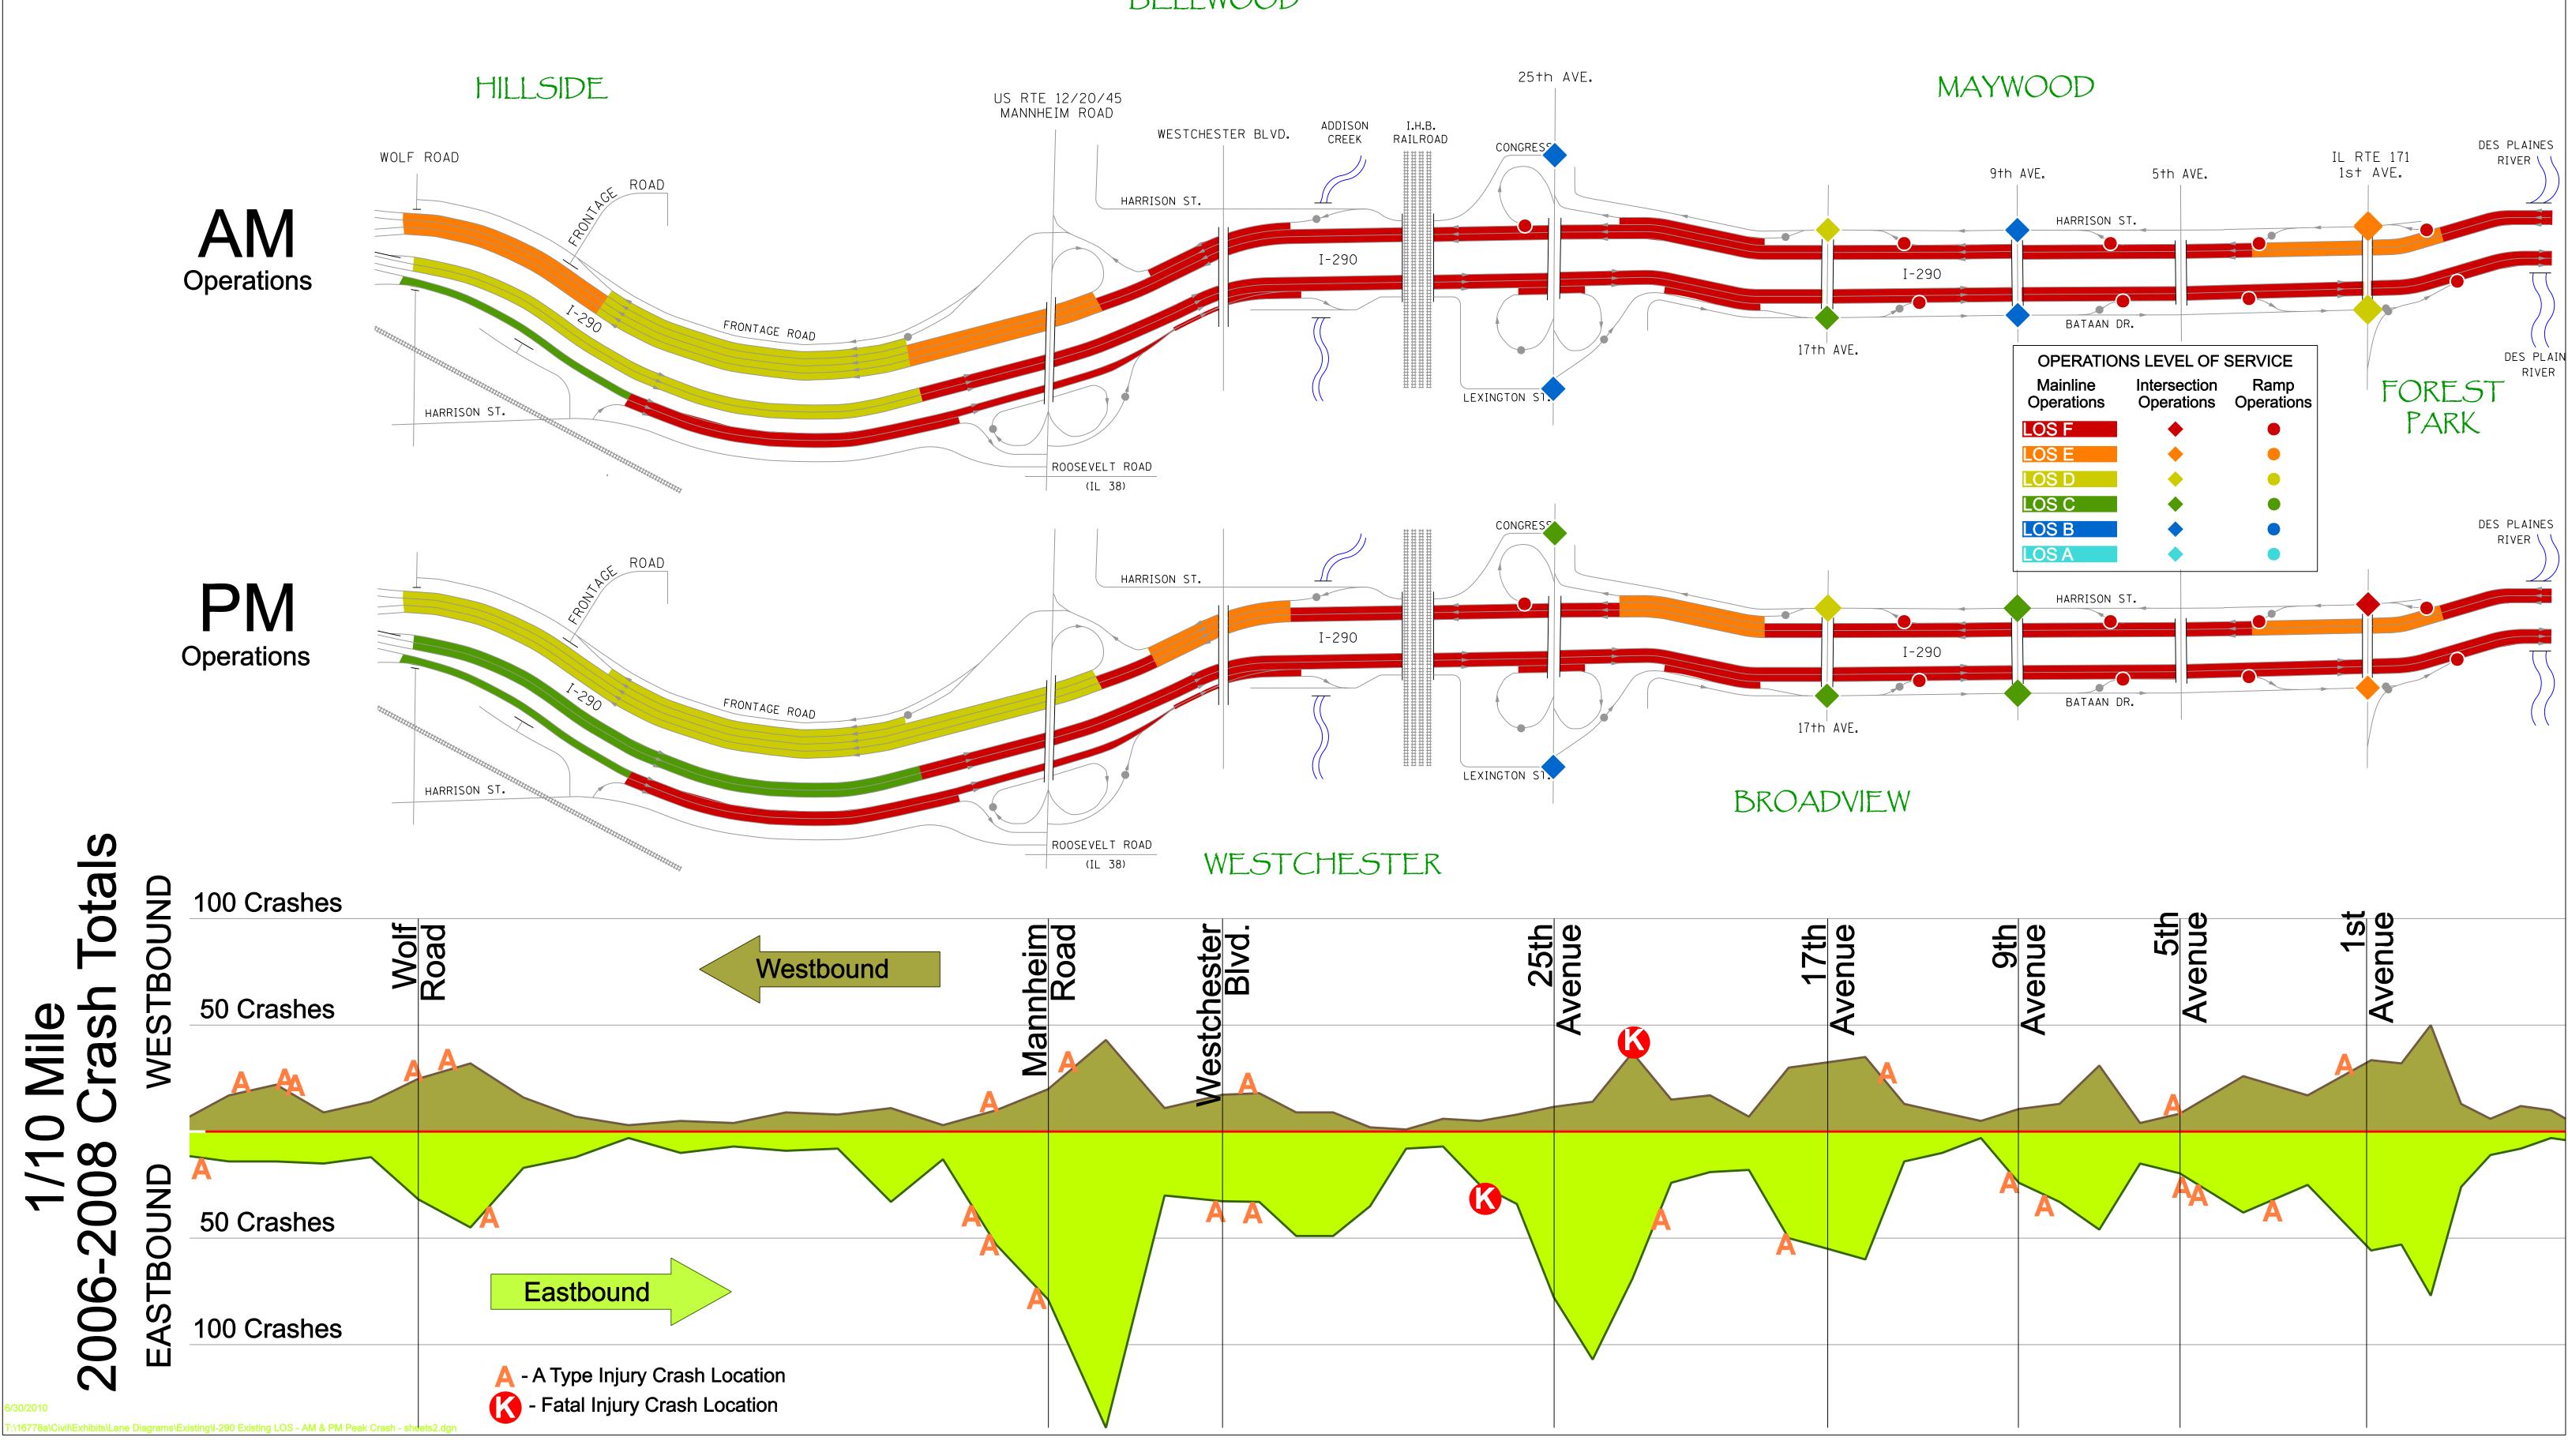

### **Study Area Operations and Crashes**

# I-290 EISENHOWER EXPRESSWAY STUDY AREA OPERATIONS & CRASHES