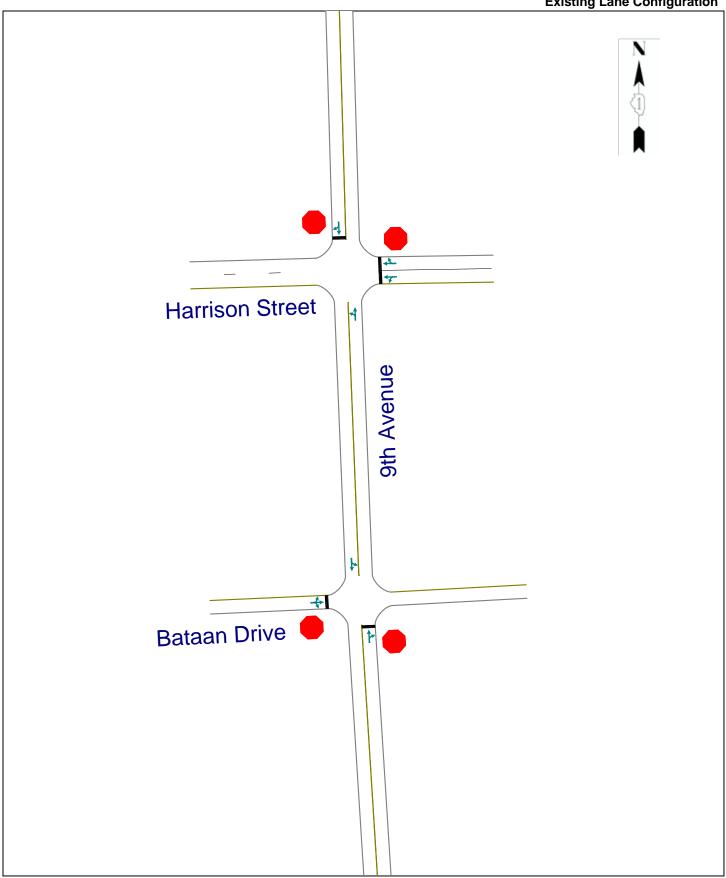

#### **Cross Road Lane Diagrams**

I-290 Phase I Environmental and Engineering Study

I-290 Phase I Environmental and Engineering Study

I-290 Phase I Environmental and Engineering Study

9th Avenue Over I-290 Existing Lane Configuration