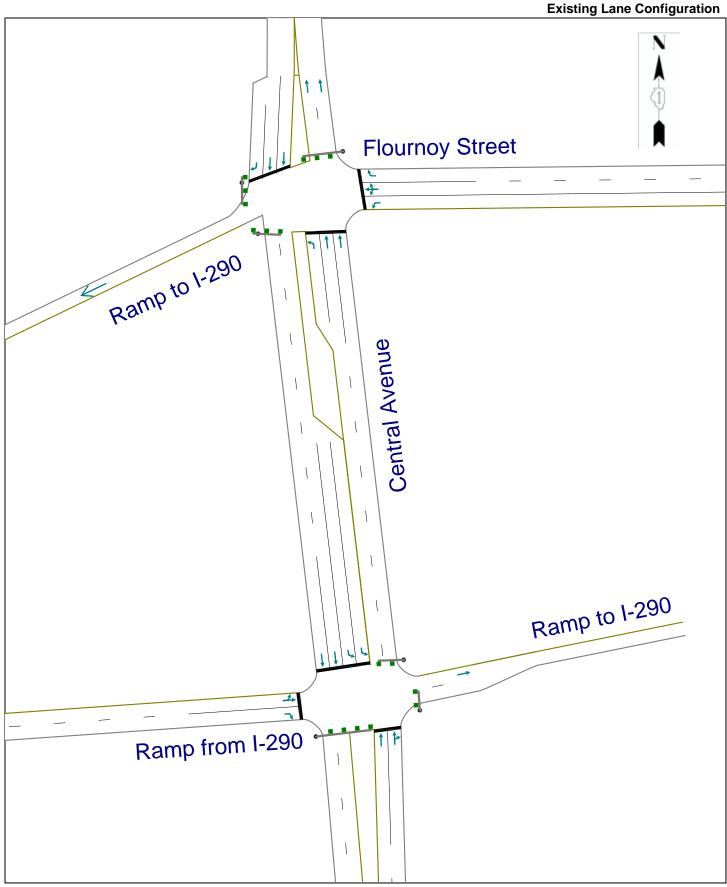

### I-290 PHASE I STUDY EXISTING CONDITIONS REPORT

I-290 CROSSROAD TYPICAL SECTIONS EXISTING CENTRAL AVENUE

EXISTING TYPICAL SECTION AT BRIDGE

SOUTH EXISTING TYPICAL SECTION