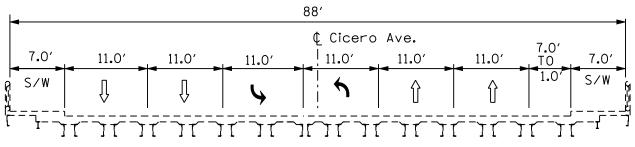

EXISTING TYPICAL SECTION AT BRIDGE (NB CICERO AVE. TO WB I-290)

EXISTING TYPICAL SECTION AT BRIDGE (SB CICERO AVE. TO EB I-290)

### I-290 PHASE I STUDY EXISTING CONDITIONS REPORT

I-290 CROSSROAD TYPICAL SECTIONS EXISTING CICERO AVENUE