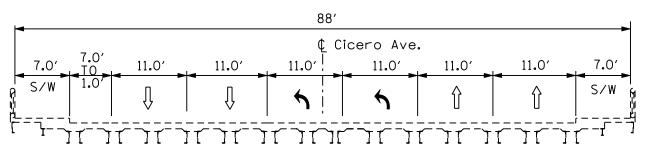

EXISTING TYPICAL SECTION AT BRIDGE (NB CICERO AVE. TO WB I-290)

EXISTING TYPICAL SECTION AT BRIDGE (SB CICERO AVE. TO EB I-290)

### I-290 PHASE I STUDY EXISTING CONDITIONS REPORT

I-290 CROSSROAD TYPICAL SECTIONS EXISTING CICERO AVENUE