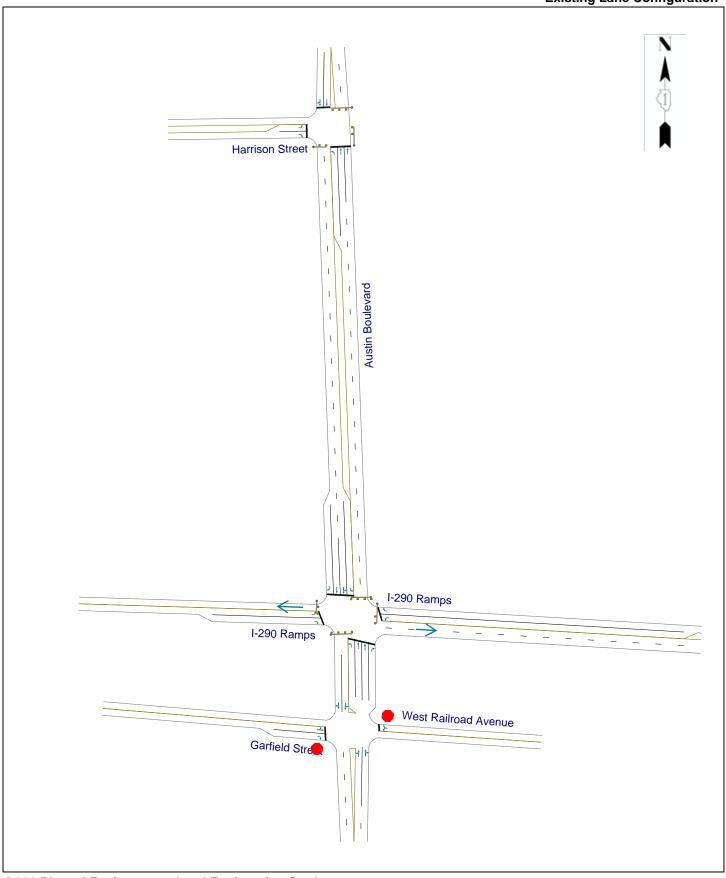

## I-290 PHASE I STUDY EXISTING CONDITIONS REPORT

I-290 CROSSROAD TYPICAL SECTIONS EXISTING AUSTIN BOULEVARD