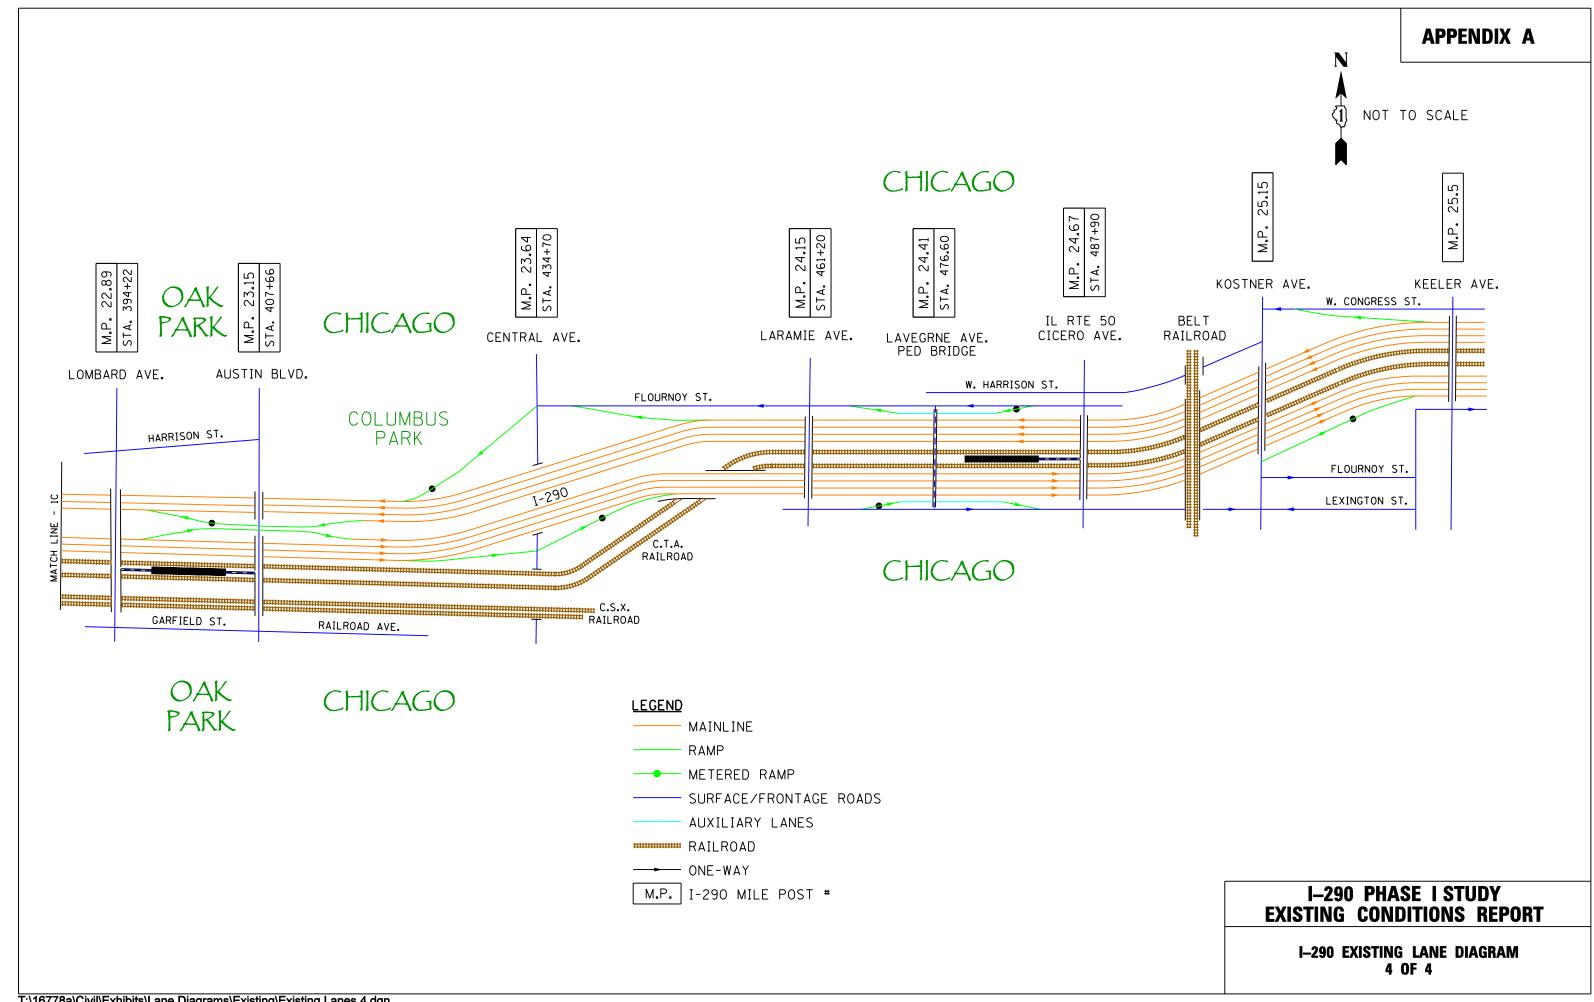

Preliminary Engineering and Environmental (Phase I) Study West of Mannheim Road to East of Cicero Avenue

#### Appendices A thru E

# **Existing Transportation System Performance Report**

June 2010

Appendix A - Existing Lane Diagrams

Appendix B - Project Segment Maps & Typical Sections

Appendix C - Crossroad Lane Diagrams

Appendix D - Crossroad Typical Sections

Appendix E - Study Area Operations and Crashes

# Appendix A









### Appendix B

### **Project Segment Maps & Typical Sections**













I-290 TYPICAL SECTIONS EXISTING SEGMENT 1



SEGMENT 2 STA. 140 + 00.00 to STA. 252 + 00.00



SEGMENT 2 STA. 252+00.00 to STA. 266+00.00

I-290 TYPICAL SECTIONS EXISTING SEGMENT 2



SEGMENT 3 STA. 266 + 00.00 to STA. 300 + 00.00



SEGMENT 3 STA. 300 + 00.00 to STA. 360 + 00.00

I-290 TYPICAL SECTIONS EXISTING SEGMENT 3A





I-290 TYPICAL SECTIONS EXISTING SEGMENT 3B





I-290 TYPICAL SECTIONS EXISTING SEGMENT 4

#### **Appendix C**

#### **Cross Road Lane Diagrams**



I-290 Phase I Environmental and Engineering Study



I-290 Phase I Environmental and Engineering Study



I-290 Phase I Environmental and Engineering Study

9th Avenue Over I-290 Existing Lane Configuration



I-290 Phase I Environmental and