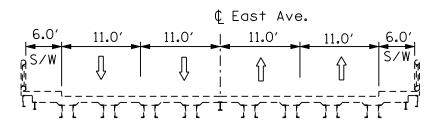

I-290 CROSSROAD TYPICAL SECTIONS EXISTING EAST AVENUE

EXISTING TYPICAL SECTION AT BRIDGE

SOUTH EXISTING TYPICAL SECTION