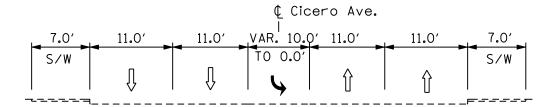

EXISTING TYPICAL SECTION AT BRIDGE (NB CICERO AVE. TO WB I-290)

EXISTING TYPICAL SECTION AT BRIDGE (SB CICERO AVE. TO EB I-290)

### I-290 PHASE I STUDY EXISTING CONDITIONS REPORT

I-290 CROSSROAD TYPICAL SECTIONS EXISTING CICERO AVENUE