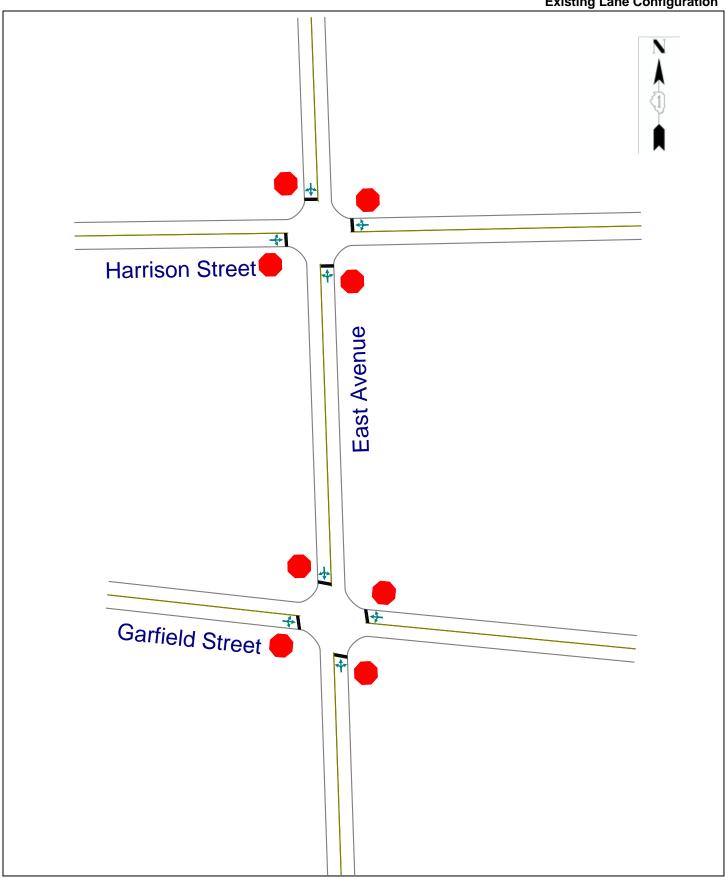

I-290 CROSSROAD TYPICAL SECTIONS EXISTING EAST AVENUE

EXISTING TYPICAL SECTION AT BRIDGE

SOUTH EXISTING TYPICAL SECTION