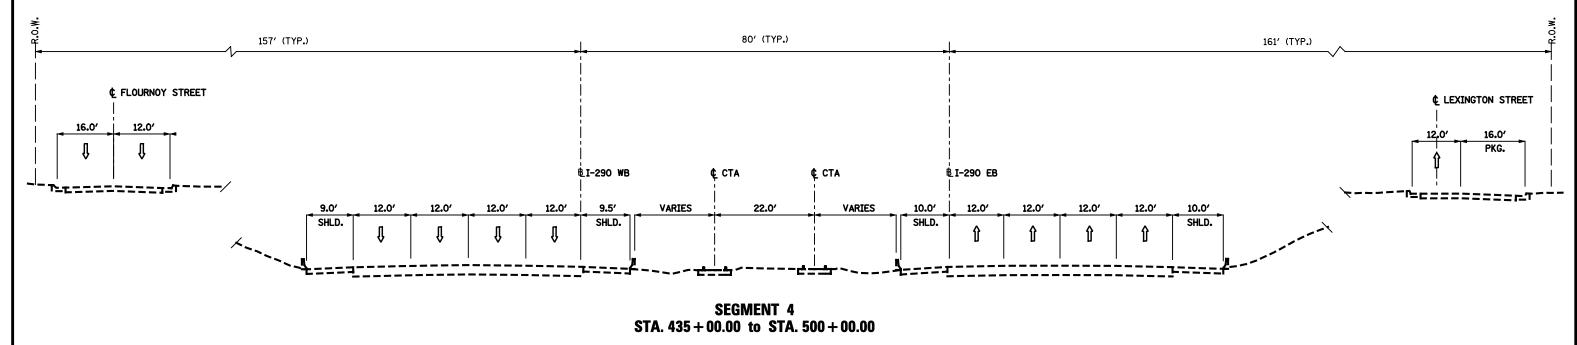

### **Project Segment Maps & Typical Sections**

I-290 TYPICAL SECTIONS EXISTING SEGMENT 1

SEGMENT 2 STA. 140 + 00.00 to STA. 252 + 00.00

SEGMENT 2 STA. 252+00.00 to STA. 266+00.00

I-290 TYPICAL SECTIONS EXISTING SEGMENT 2

SEGMENT 3 STA. 266 + 00.00 to STA. 300 + 00.00

SEGMENT 3 STA. 300 + 00.00 to STA. 360 + 00.00

I-290 TYPICAL SECTIONS EXISTING SEGMENT 3A

I-290 TYPICAL SECTIONS EXISTING SEGMENT 3B

I-290 TYPICAL SECTIONS EXISTING SEGMENT 4