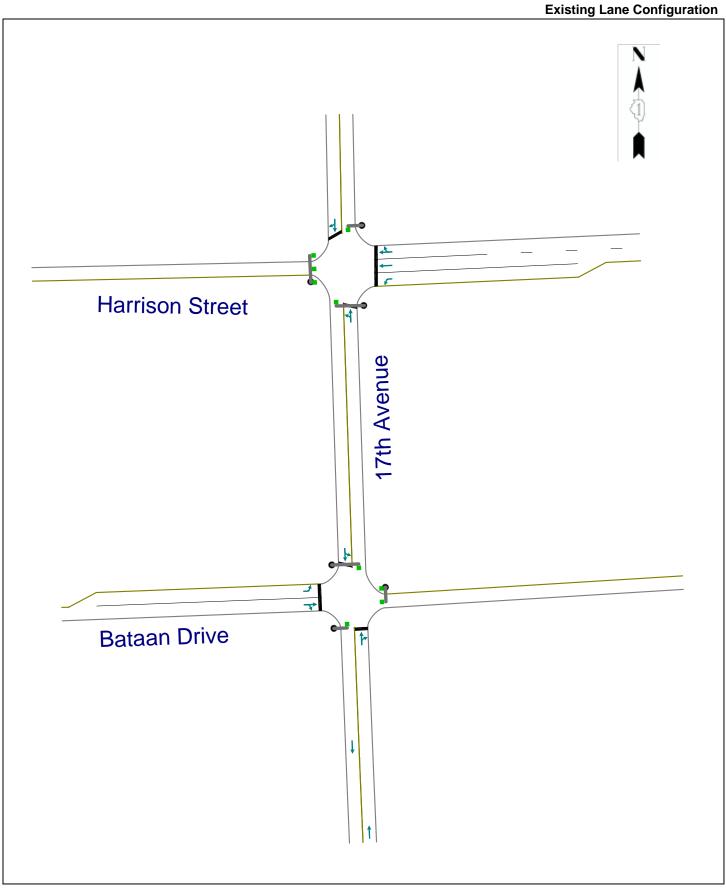

### I-290 PHASE I STUDY EXISTING CONDITIONS REPORT

I-290 CROSSROAD TYPICAL SECTIONS EXISTING 17th AVENUE

T:\16778a\Civil\Exhibits\Typical Sections\Crossroads Existing.dg

EXISTING TYPICAL SECTION AT BRIDGE