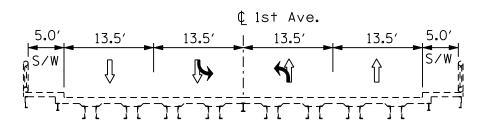

## I-290 PHASE I STUDY EXISTING CONDITIONS REPORT

I-290 CROSSROAD TYPICAL SECTIONS EXISTING 1st AVENUE

NORTH EXISTING TYPICAL SECTION

EXISTING TYPICAL SECTION AT BRIDGE