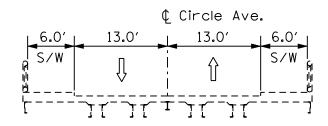

### I-290 PHASE I STUDY EXISTING CONDITIONS REPORT

I-290 CROSSROAD TYPICAL SECTIONS EXISTING CIRCLE AVENUE

### EXISTING TYPICAL SECTION (NORTH OF THE RAMPS)

EXISTING TYPICAL SECTION (SOUTH OF THE RAMPS)