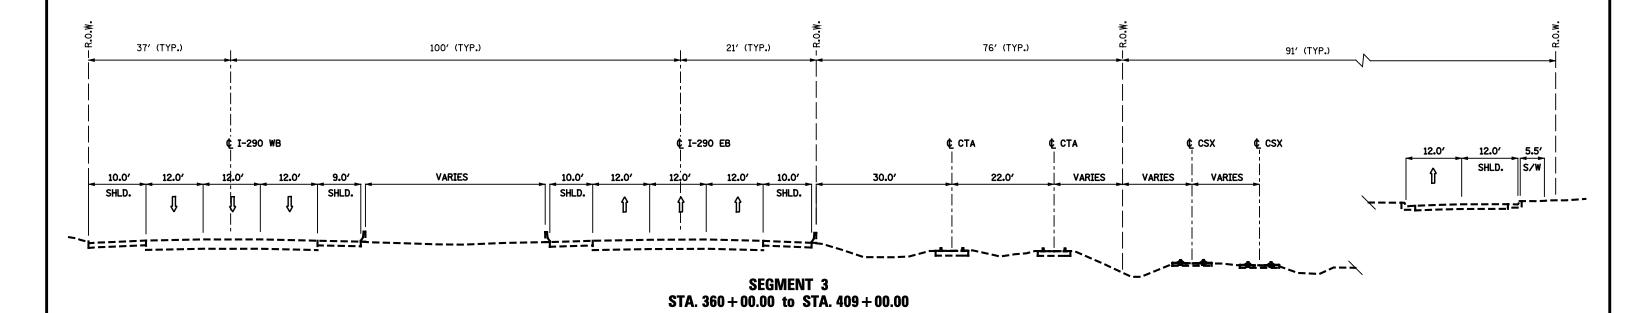

SEGMENT 3 STA. 266 + 00.00 to STA. 300 + 00.00

SEGMENT 3 STA. 300 + 00.00 to STA. 360 + 00.00

I-290 TYPICAL SECTIONS EXISTING SEGMENT 3A

I-290 TYPICAL SECTIONS EXISTING SEGMENT 3B

I-290 TYPICAL SECTIONS EXISTING SEGMENT 4