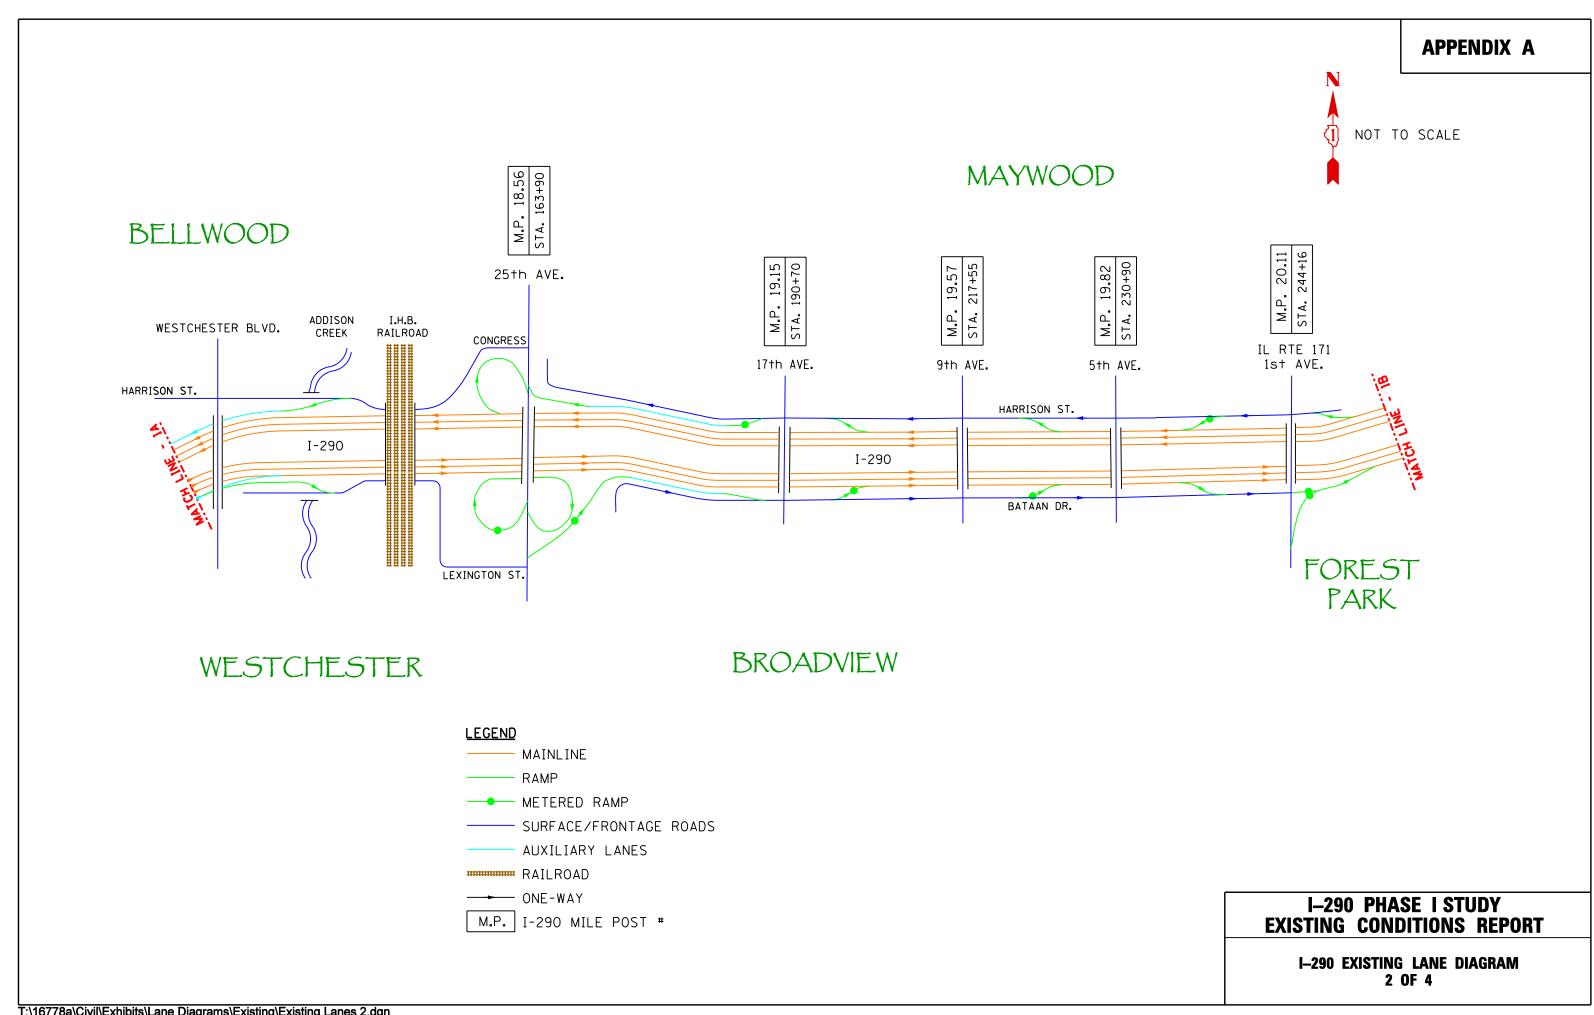

Preliminary Engineering and Environmental (Phase I) Study West of Mannheim Road to East of Cicero Avenue

#### Appendices A thru E

# **Existing Transportation System Performance Report**

June 2010

Appendix A - Existing Lane Diagrams

Appendix B - Project Segment Maps & Typical Sections

Appendix C - Crossroad Lane Diagrams

Appendix D - Crossroad Typical Sections

Appendix E - Study Area Operations and Crashes

# Appendix A









### Appendix B

### **Project Segment Maps & Typical Sections**













I-290 TYPICAL SECTIONS EXISTING SEGMENT 1



SEGMENT 2 STA. 140 + 00.00 to STA. 252 + 00.00



SEGMENT 2 STA. 252+00.00 to STA. 266+00.00

I-290 TYPICAL SECTIONS EXISTING SEGMENT 2



SEGMENT 3 STA. 266 + 00.00 to STA. 300 + 00.00



SEGMENT 3 STA. 300 + 00.00 to STA. 360 + 00.00

I-290 TYPICAL SECTIONS EXISTING SEGMENT 3A





I-290 TYPICAL SECTIONS EXISTING SEGMENT 3B





I-290 TYPICAL SECTIONS EXISTING SEGMENT 4

#### **Appendix C**

#### **Cross Road Lane Diagrams**



I-290 Phase I Environmental and Engineering Study



I-290 Phase I Environmental and Engineering Study



I-290 Phase I Environmental and Engineering Study

9th Avenue Over I-290 Existing Lane Configuration



I-290 Phase I Environmental